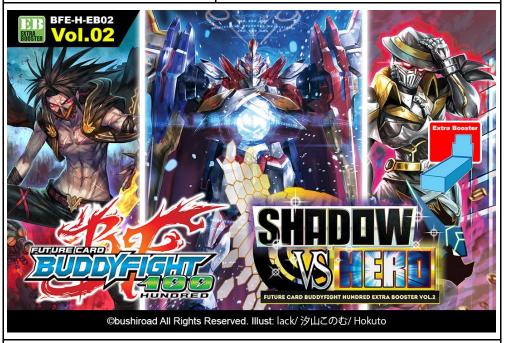

BFE-H-EB02

English Edition Future Card Buddyfight Hundred Extra Booster

## Shadow VS Hero

Suit up with BFE-H-EB02 [Shadow VS Hero] and get ready for the ultimate clash of powers!

Get ready for the extreme showdown between the devious (Darkhero) and the mighty (Superhero) with the fate of the world at stake!!

Join their adventures with the <Hero World> cards from this booster, and find the final Answer to your deck! Transform!! Gaigrander!!!

Product Detail 1 pack contains 6 random cards/ 1 display contains 15 packs
69 types of cards RRR: 4 / RR: 8 / R: 21 / U:30 / BR: 1 (Parallel) / SECRET (Flag): 5 + SP: 4 (Parallel)