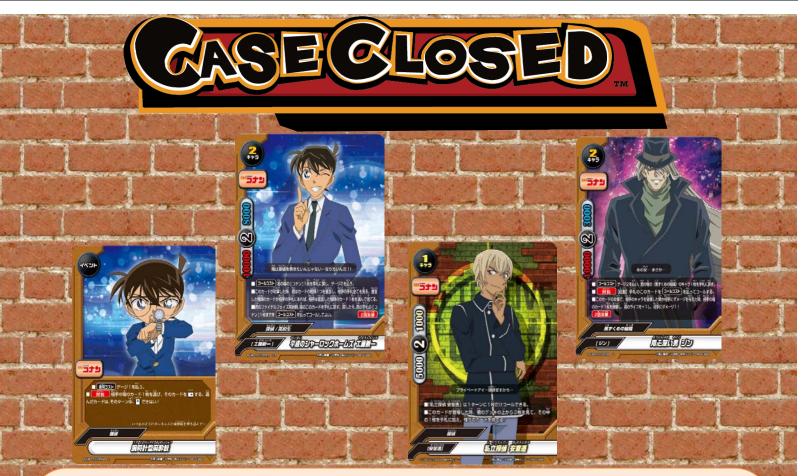

# **Case Closed**

## Buddyfight crosses paths with other worlds, and this is the very first Booster Pack!

Perfect for enhancing the "-Side:White-" and "-Side:Black-" trial decks released on the same day as this booster!

Furthermore, it will be possible to build decks which are different from the trial decks! Are you ready to solve the mysteries in the world of "Case Closed"?!

©Gosho Aoyama/1996,2019 Shogakukan, YTV, TMS