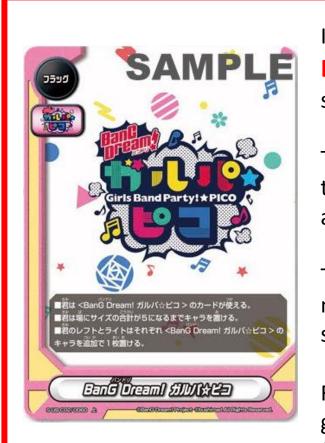

# Aditional

Introducing the Flag card which drives the BanG Dream! Girls Band Party!☆PICO set!

This flag allows the player to have up to a total size of 5 on the field, AND have an additional card on the LEFT and RIGHT.

This means that it is possible to have all 5 members from a band on the field at the same time!

Raise the flag, and excitement levels of the game by having full members of your favorite band on stage!!