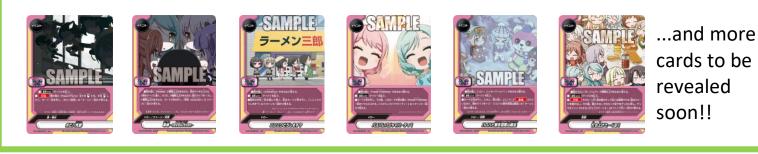

|               |                                                                                         |                        | 24 displays in | cartons |
| Girls Band Party!☆PICO                                                                                                                         |               |                                                                                         |                        | 1 carton       |         |

| Pre-order ends on July 5th, 2019 |  |  |  |  |
|----------------------------------|--|--|--|--|
| Company / Contact Details        |  |  |  |  |
|                                  |  |  |  |  |









Product dimensions(mm): Pack - 138 x 69 x 3 / Box - 72 x 143 x 57 / Carton - 312 x 462 x 148 / Double Carton - 322 x 474 x 312 times Product specifications may be subject to change. Actual product may vary from images shown.

# Aditional

Introducing the Flag card which drives the BanG Dream! Girls Band Party!☆PICO set!

This flag allows the player to have up to a total size of 5 on the field, AND have an additional card on the LEFT and RIGHT.

This means that it is possible to have all 5 members from a band on the field at the same time!

Raise the flag, and excitement levels of the game by having full members of your favorite band on stage!!

## Preview of cards from this set: