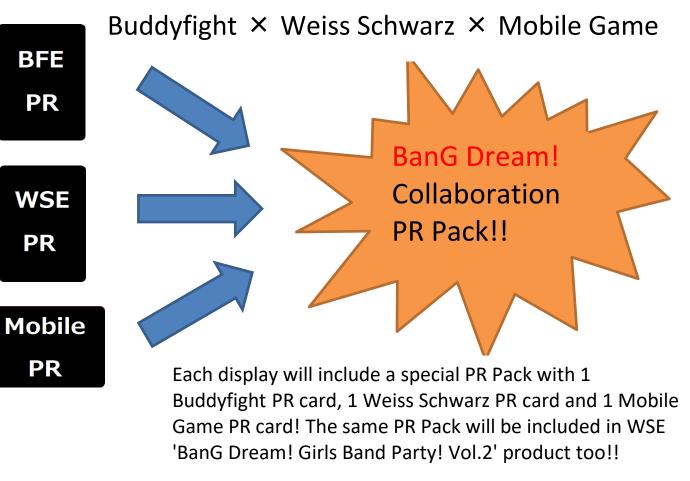

**"BanG Dream! Girls Band Party! PICO**" descends upon the world of Buddyfight!

• "BanG Dream! Girls