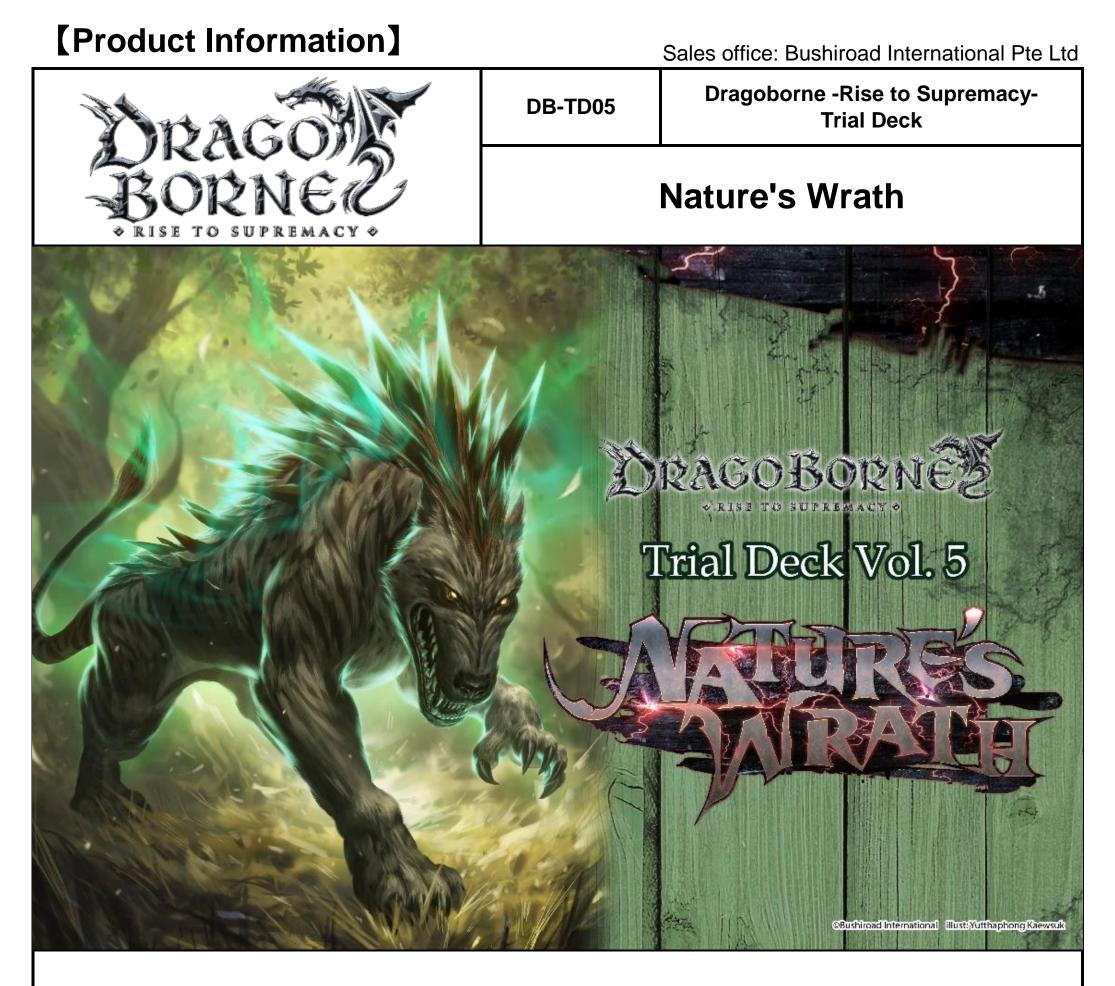

illust: Yutthaphong Kaewsuk

Stave off your opponent's attacks and deal direct damage to your opponent's fort to finish them off for good. If that doesn't work, shove aside the defenders to make way for your deadly attacks.