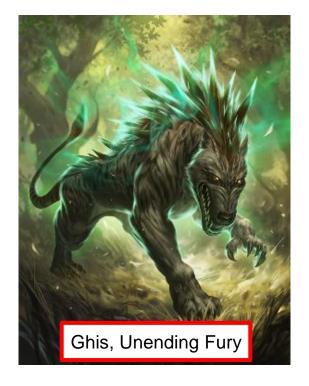

illust: Joseph C-Knight

The elves come together in this deck to hasten your opponent's demise.

illust: Artomica Studio

Elves are quick and light footed alone but when they band together, they have strength that is both beautiful and destructive.