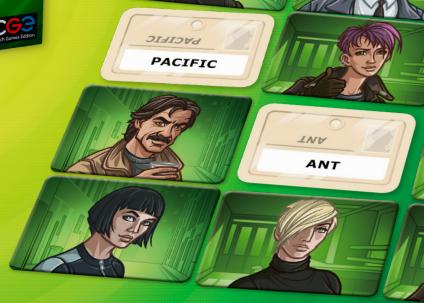

## **Word card dimensions:**

Original Word Card:  $2.6 \times 1.7$  in Oversized Word Card:  $4.7 \times 2.8$  in

Codenames: Duet XXL, the cooperative version of our popular word association game, brings an improvement over its smaller predecessor with more comfortable play.