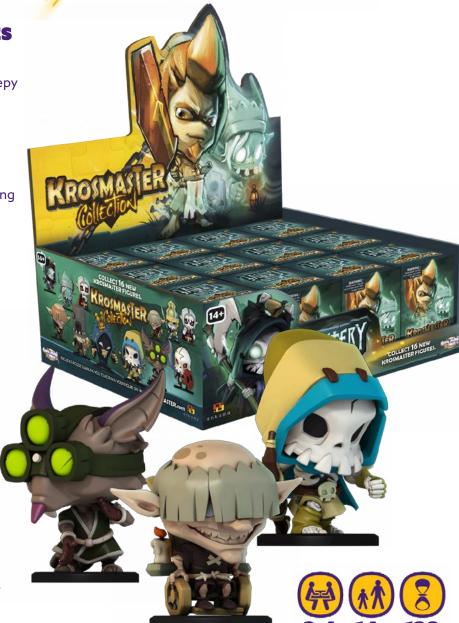

## A SLEW OF CREEPY CREATURES ENTER THE ARENA!

The Krosmaster Collection introduces the creepy Cemetery Park figures. These 16 new, fully painted miniatures are 100% compatible with all of the existing Krosmaster sets, including Krosmater Arena 2.0 and Krosmaster Quest. Each display box contains 12 blind boxes.

Players will collect new characters with haunting designs like skeletons, ghosts, and vampires! Each pack includes a high-quality, pre-painted Figure and Character card as well as a code to play online.

## **FEATURES**

- Lots of New With 16 different characters, players have lots of options for creepy figures to play in their next Krosmaster adventure.
- Plug and Play Each different figure can be used immediately with any Krosmaster title, and they even include a code to activate the characters online.
- **Beautiful Minis** Each character has their own beautiful, pre-painted miniature that is highly detailed and ready for action.

## **COMPONENTS**

12 Blind Boxes

| SKU: KMA003                                    | <b>Case Dimensions:</b> 17.52 x 11.22 x 9.06 in |
|------------------------------------------------|-------------------------------------------------|
| <b>UPC:</b> 889696002853                       | Case Weight: 7.143 lbs                          |
| Item Weight: 1.764 lbs                         | Case Count: 4                                   |
| <b>Item Dimensions:</b> 10.16 x 8.03 x 3.94 in | Country of Origin: China                        |