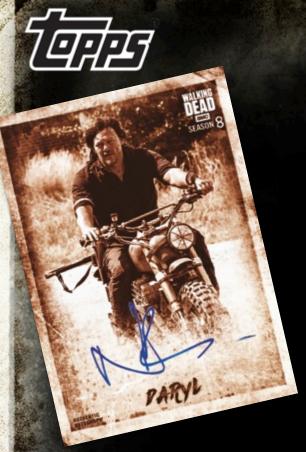

## амс SEASON PART 1

HOBBY

Autograph Card - Sepia Parallel

**Character Card** 

New characters and inserts!

New autograph signers and costume pieces!

TRADING CARDS

Two Hits Per Hobby Box! One Guaranteed Autograph Per Box!

### **AUTOGRAPH CARDS**

6 Parallels to Chase:

- Rust #'d to 99
- Mud #'d to 50
- Mold #'d to 25
- Sepia #'d to 10
- Blood #'d 1/1
- Printing Plates #'d 1/1

Autograph Card - Sepia Parallel

Character Card