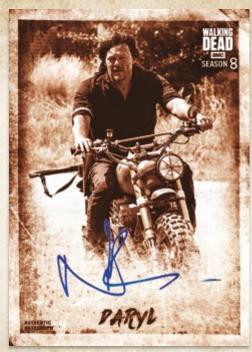

### **AUTOGRAPH CARDS**

6 Parallels to Chase:

- Rust #'d to 99
- Mud #'d to 50
- Mold #'d to 25
- Sepia #'d to 10
- Blood #'d 1/1
- Printing Plates #'d 1/1

Autograph Card - Sepia Parallel

Character Card

**Dual Autograph Card** 

MULTI-AUTOGRAPHS & SKETCH CARPS