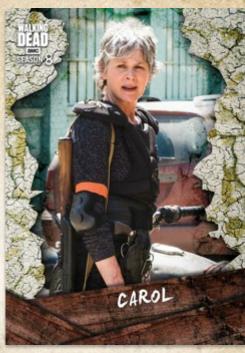

### **BASE CARDS**

100 Base Cards Tell the Story of Season 8, Part 1

### 6 Parallels to Chase:

- Rust 1 Per Pack
- Mud #'d to 50
- Mold #'d to 25
- Sepia #'d to 10
- Black & White #'d to 5 NEW
- Blood #'d 1/1

Base Card

BASE CARPS