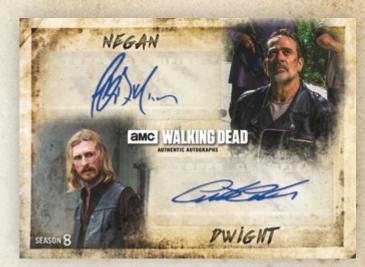

## TOPPS AMC WILLIAM SEASON 8

TRADING CARDS

- Dual Autographs & Triple Autographs to chase! With **NEW** Parallels:
  - Black & White #'d to 5
  - Blood #'d 1/1
- Sketch Cards featuring Season 8 characters!

**Dual Autograph Card** 

MULTI-AUTOGRAPHS & SKETCH CARPS