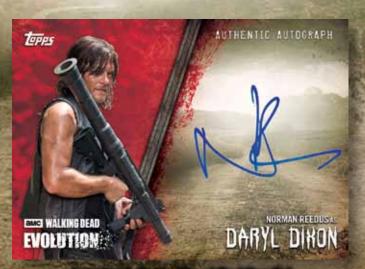

Autograph Card - Blood Red Parallel

### EVOLUTION

AUTOGRAPH CARDS TRADING CARDS

Autograph Parallels:

- Brown #'d to 99
- Black #'d to 50
- Green #'d to 25
- Black & White #'d to 10
- Blood Red #'d 1 of 1
- Printing Plates #'d 1 of 1

### **Dual Autographs & Triple Autographs to chase**

• With Blood Parallels #'d 1 of 1

Triple Autograph Card

Autograph Card

Autograph Card - Black & white Parallel

Autograph Card - Blood Red Parallel