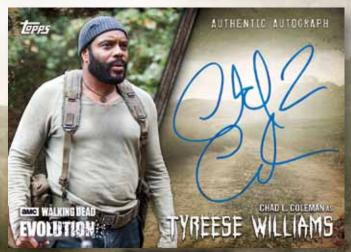

### EVOLUTION

AUTOGRAPH CARDS TRADING CARDS

Autograph Parallels:

- Brown #'d to 99
- Black #'d to 50
- Green #'d to 25
- Black & White #'d to 10
- Blood Red #'d 1 of 1
- Printing Plates #'d 1 of 1