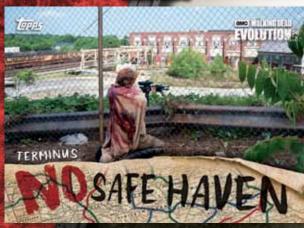

### THE LKING DEAD amc | | |

BASE & INSERT CARDS TRADING CARDS

Base Card

Insert Card- No Safe Haven

### 4 Inserts to Collect:

- (No) Safe Haven
- Walkers
- Adversaries
- Weapons