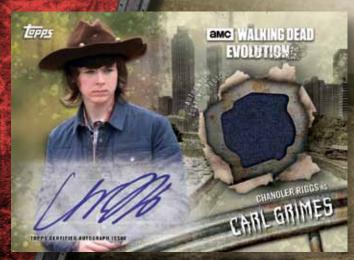

### Costume Relic Cards:

- Brown #'d to 99
- Black #'d to 50
- Green #'d to 25
  Black & White #'d to 10
- Blood Red #'d 1 of 1

Autographed Relic Cards - #'d to 10

Blood Parallel – #'d 1 of 1

Dual Relic Cards - #'d to 10

Blood Parallel – #'d 1 of 1

Triple Relic Cards – # to 10 NEW

Blood Parallel – #'d 1 of 1

**Sketch Cards featuring** characters from across all seven seasons!

Autographed Costume Relic Card

Costume Relic Card