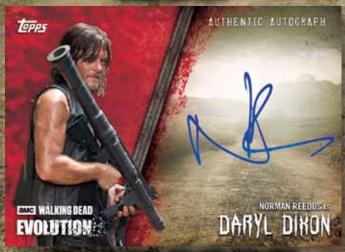

### EVOLUTION

AUTOGRAPH CARDS TRADING CARDS

Autograph Parallels:

- Brown #'d to 99
- Black #'d to 50
- Green #'d to 25
- Black & White #'d to 10
- Blood Red #'d 1 of 1
- Printing Plates #'d 1 of 1