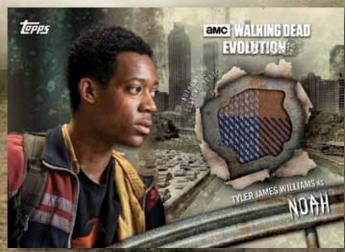

### Costume Relic Cards:

- Brown #'d to 99
- Black #'d to 50
- Green #'d to 25
  Black & White #'d to 10
- Blood Red #'d 1 of 1

Autographed Relic Cards - #'d to 10

Blood Parallel – #'d 1 of 1

Dual Relic Cards - #'d to 10

Blood Parallel – #'d 1 of 1

Triple Relic Cards – # to 10 NEW

Blood Parallel – #'d 1 of 1

**Sketch Cards featuring** characters from across all seven seasons!

Autographed Costume Relic Card

Costume Relic Card