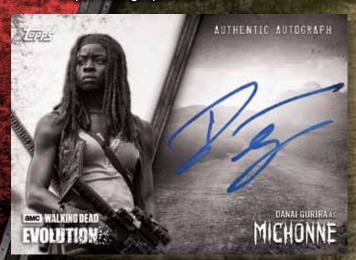

### EVOLUTION

AUTOGRAPH CARDS TRADING CARDS

Autograph Parallels:

- Brown #'d to 99
- Black #'d to 50
- Green #'d to 25
- Black & White #'d to 10
- Blood Red #'d 1 of 1
- Printing Plates #'d 1 of 1