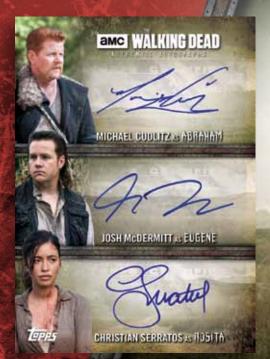

### **Dual Autographs & Triple Autographs to chase**

• With Blood Parallels #'d 1 of 1

Triple Autograph Card

Autograph Card

Autograph Card - Black & white Parallel

Autograph Card - Blood Red Parallel