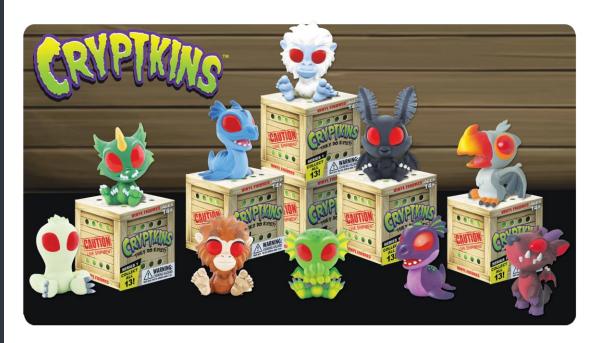

#### **Key Selling Points**

Based on the popular characters from folklore

10 unique characters, 2 rare variants

First original series of vinyl figures from Cryptozoic

Sculpted by Sam Greenwell

They do exist! The subject of folklore and tabloid headlines for decades, **Cryptkins** have been discovered and the world will never be the same! These adorable vinyl figures are approximately 2.25-inches tall and include Nessie, Chupacabra, Cthulhu, Bigfoot, and more. There are 13 figures in all, with 2 of them being rare and 1 of them ultra-rare. Each comes packaged in a collectible blind-reveal miniature "crate." Collect them all!