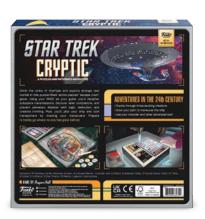

## **Interesting Gameplay Features**

- Innovative new take on the popular escape room game genre.
- Includes 3 missions with unique envelopes of components to decipher clues, outwit foes, and resolve otherworldly encounters!
- Puzzle through over 70 pages of logbook content!
- Hours of smart and suspenseful fun!
- Draw your path through 15 thrilling Star Trek inspired challenges!

## **Game Contents:**

- 15 Pathway Cards
- Pathway Screen
- Dry-Erase Marker
- Tricorder with 3 Filters
- 6 Isolinear Chips
- 2 Puzzle Cards
- Cloth
- 27 Tiles
- 9 Slides
- 5 Artifacts
- 3 Star Charts
- 20 Merits
- Logbook Instructions