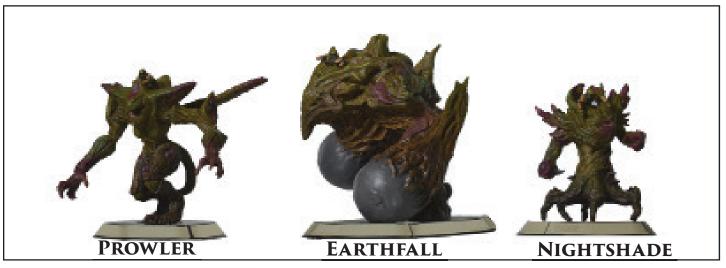

ZIKIA

HERALDS OF THE **GREAT WEALD** 

HBS-GA111

Heralds of the Great Weald includes three new Zikia Golems to be used in any Golem Arcana Army. The expansion set includes a Warspite, Ogre, and Titan class Golem.

- The Nightshade, A Warsprite that uses its attack to teleport to enemies, devastating units far afield.
- The Prowler, A quick Ogre that roams the battlefield with a powerful AOE attack.
- The Earthfall, A mobile Titan that stampedes across the battlefield, capable of dealing large amounts of damage.