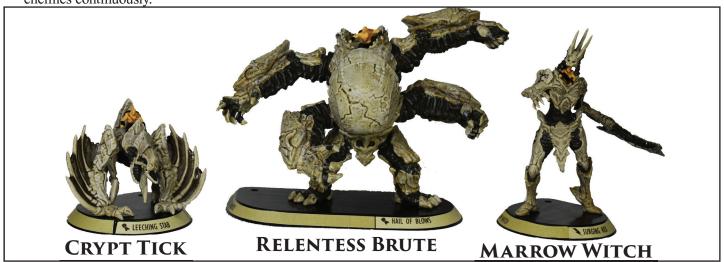

- The Crypt Tick, A quick Warsprite that can leech health from its enemies, or destroy itself to deal damage equal to its health.
- The Marrow Witch, A bewitching Ogre, the Marrow Witch curses her enemies with a stacking damage over time attack.
- The Relentess Brute, A rampaging Titan, every hit reduces its cooldowns by one, allowing it to pummel its enemies continuously.