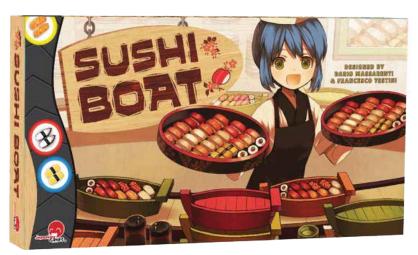

Title: Sushi Boat

**Publisher:** Japanime Games

**Primary Contributor:** Pendragon Game Studio

**Release:** Q3 2022

SKU: JPG240

**UPC/ Barcode:** 0703558839237

Packaging: Telescope

**Game Category:** Set-collection

## **One Sentence Summary:**

Sushi Boat is the fast, fun party game that's guaranteed to make you hungry! Compete against other players to swipe the most sushi.

## **Elevator pitch:**

Sushi Boat is a worker-placement style game with a high-quality wooden board and molded dishes. Gameplay revolves around different sushi traveling along the conveyor belt around the board. Players place their workers to try and collect various plates for scoring. Don't wait too long in grabbing your dishes or they might slide right off the belt into the trash! You'll employ a variety of tactics in how you choose what actions to take, what cards to play, and when. Gain the best collection of dishes consumed to win!