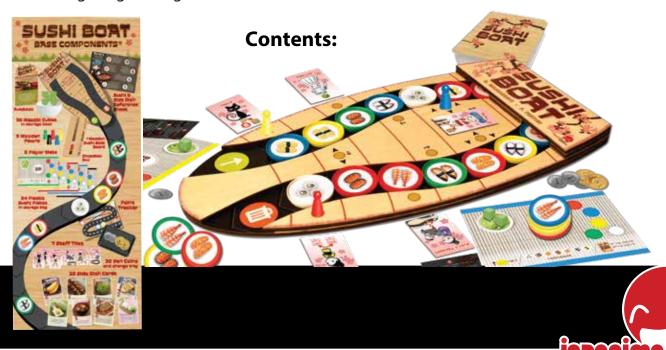

## **Elevator pitch:**

Sushi Boat is a worker-placement style game with a high-quality wooden board and molded dishes. Gameplay revolves around different sushi traveling along the conveyor belt around the board. Players place their workers to try and collect various plates for scoring. Don't wait too long in grabbing your dishes or they might slide right off the belt into the trash! You'll employ a variety of tactics in how you choose what actions to take, what cards to play, and when. Gain the best collection of dishes consumed to win!

## **Unique Selling points (USPs):**

- **Strong Table Presence** Gorgeous and eye-catching art, and high-quality components featuring a dynamic, wooden game board that changes as sushi is eaten and added, with delicious-looking sushi molded disheson the plates and yummy side dishes.
- A family friendly set collection game It's a light family-friendly game in both theme and mechanics. And in doing so, captures the fun of board gaming
- **Easy to Teach & Learn** Sushi Boat is easy (and fun!) to learn, even for younger gamers, but can prove challenging enough to keep gamers of all ages coming back for another serving.
- **Replayability** An innovative, tasty and fun game with tons of replayability and an optional rule, Menu Pairings to get things HOT!