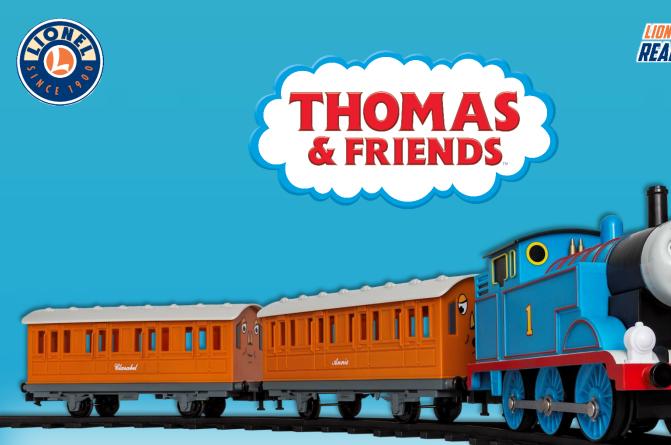

## Thomas & Friends™ Ready-To-Play Set 7-11903

Join Thomas & Friends™ on an adventure through Sodor Island in with our Thomas & Friends™ Ready-To-Play set. This set includes all the track you need with 3 interchangeable Thomas Faces, moving eyes and authentic Thomas sounds!

## • 39 Piece Set

- 3 Train pieces
  Engine Requires six C Cell Batteries (not included)
- 3 Interchangeable Thomas faces
- 24 curved plastic track pieces
- 8 straight plastic track pieces
- RC Remote Control (requires three AAA batteries-not included)
- Authentic Thomas & Friends™ announcements!
  - "Number one engine coming through!"
  - "Alright, full steam ahead!"
  - "All aboard! We're on track and on time!"