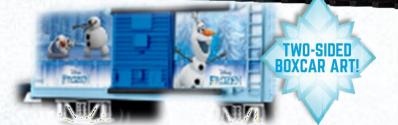

## Disney Frozen Ready-To-Play Set 7-11940

A true Disney classic, the magic of Frozen can be enjoyed all year long. Kids will not want to let this batterypowered, remote-controlled train set go. Join Olaf & Sven as they ride along on an animated flatcar for a truly 'frozen' adventure.

## FEATURES:

• 37 Piece Set

OLAF Spins

- 4 Train pieces Including an animated flatcar with spinning Olaf!

   Engine Requires six C Cell Batteries (not included)
- 24 curved & 8 straight plastic track pieces
- RC Remote Control (requires three AAA batteries-not included)
- Authentic Movie Sounds Clips!
- Engine has working headlight!