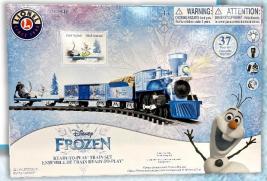

## Disney Frozen Ready-To-Play Set 7-11940

A true Disney classic, the magic of Frozen can be enjoyed all year long. Kids will not want to let this batterypowered, remote-controlled train set go. Join Olaf & Sven as they ride along on an animated flatcar for a truly 'frozen' adventure.

## FEATURES:

• 37 Piece Set

OLAF Spins

- 4 Train pieces Including an animated flatcar with spinning Olaf!

   Engine Requires six C Cell Batteries (not included)
- 24 curved & 8 straight plastic track pieces
- RC Remote Control (requires three AAA batteries-not included)
- Authentic Movie Sounds Clips!
- Engine has working headlight!