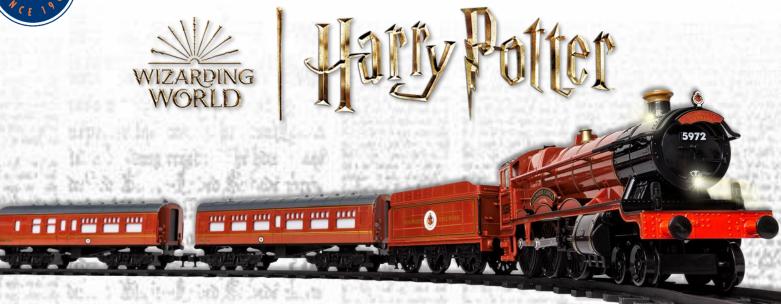

Hogwarts Express Ready-To-Play Set 7-11960

Step through Platform 9 <sup>3</sup>/<sub>4</sub><sup>TM</sup> and take a ride on the Hogwarts<sup>TM</sup> Express! Witches, wizards, and Muggles can easily control this battery powered, remote controlled train set. Featuring authentic sound clips of the beloved Harry Potter<sup>TM</sup> characters, this 37-piece train set is sure to delight boys and girls of all ages!

- 37 Piece Set
  - 4 Train pieces
    - Engine Requires six C Cell Batteries (not included)
  - 24 curved & 8 straight plastic track pieces
  - RC Remote Control (requires three AAA batteries-not included)
- Engine has working headlight!
- Authentic Movie Sounds Clips!
  - "I'm Ron by the way, Ron Weasley."
  - "I'm Harry. Harry Potter,"
  - "Anything off the trolley dears?"
  - "You're Harry Potter! I'm Hermione Granger."