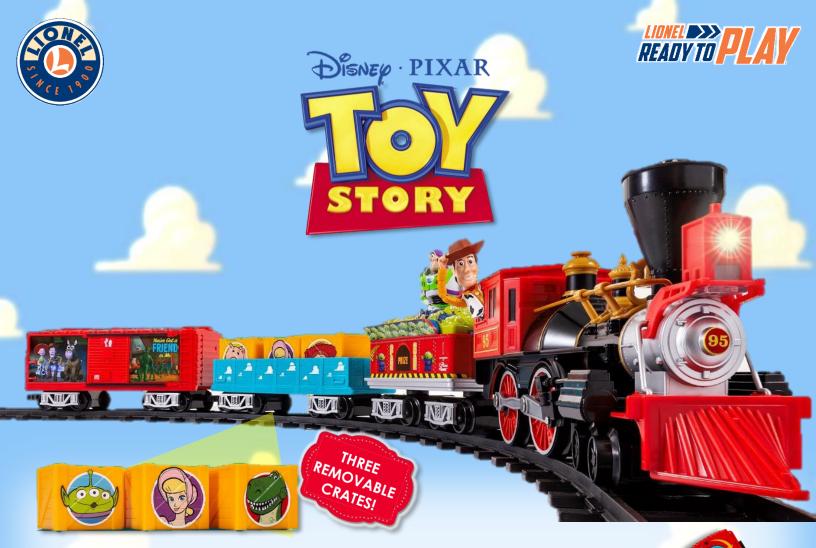

Disney and Pixar Toy Story Ready-To-Play Set 7-11979

Climb aboard the Disney and Pixar Toy Story Ready-To-Play train set for a rootin' tootin' good time! Join Woody, Buzz and the rest of the gang from Andy's room on an adventure that will take your imagination to Pizza Planet, the furthest edges of the galaxy and beyond!"

## **FEATURES**:

- 40 Piece Set
  - 4 Train pieces with Removable 3 Piece
    - Crate Load in the Gondola!
      - Engine Requires six C Cell Batteries (not included)
  - 24 curved plastic & 8 straight plastic track pieces
  - RC Remote Control (requires three AAA batteries-not included)
- Authentic Movie Sounds Clips!
- Engine has working headlight!