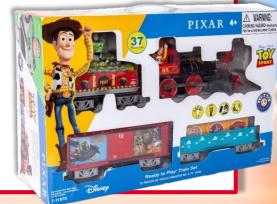

Disney and Pixar Toy Story Ready-To-Play Set 7-11979

Climb aboard the Disney and Pixar Toy Story Ready-To-Play train set for a rootin' tootin' good time! Join Woody, Buzz and the rest of the gang from Andy's room on an adventure that will take your imagination to Pizza Planet, the furthest edges of the galaxy and beyond!"

## **FEATURES**:

- 40 Piece Set
  - 4 Train pieces with Removable 3 Piece
    - Crate Load in the Gondola!
      - Engine Requires six C Cell Batteries (not included)
  - 24 curved plastic & 8 straight plastic track pieces
  - RC Remote Control (requires three AAA batteries-not included)
- Authentic Movie Sounds Clips!
- Engine has working headlight!

**UPC Code:** 023922029041

Individual Carton: (L)22.37" x (D)4.8" x (H)18" Master Carton: (L)22.88" x (D)5.3" x (H)19"

Master Carton Weight: 8.598 lbs Packaging Language: English, French

Case Pack: 1

\*Current inventory has window box. Any FOB order for 2023 have no window box.