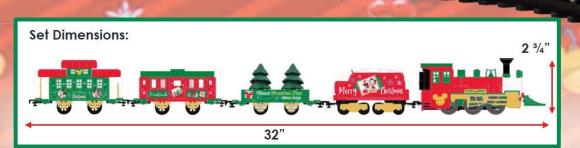

## Disney Christmas Freight Battery-Operated Mini Train Set 7-11983

If you are looking for the perfect set for your little engineers, check out our Mickey Mouse Christmas Express Battery-Operated Freight Set. This set is colorful, festive, and perfect for little hands! Join Mickey Mouse and his beloved friends for an exciting adventure on the rails!

## **29 PIECE SET INCLUDES:**

- Engine & Tender
  - Engine includes a 3 Position Switch: STOP, FWD w/ sound, FWD w/out sound
  - Engine includes working headlight
- Passenger Cars
- Gondola
- Caboose
- 65" x 41" loop of track
  - 8 curve & 16 straight pieces