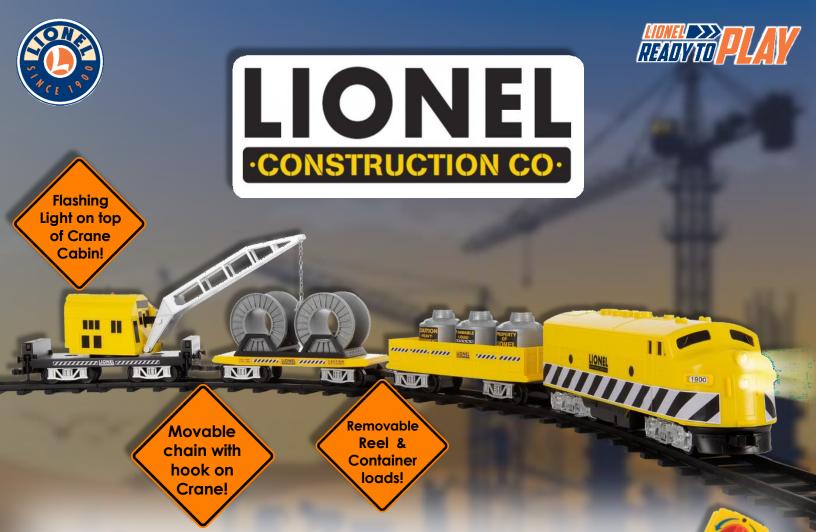

## Construction Railroad Ready-To-Play Set 7-12065

No job is too big or too small for the Construction Railroad! This interactive set is sure to create hours of fun with a battery powered diesel engine, gondola with removable container load, flat car with two removable reels, and a crane car that can rotate in 360-degree motion! This set will take you right to the busy construction zone, so get your hard hat ready to get on the job and do some building!

## **FEATURES:**

- 42 Piece Set
  - 4 Train pieces with Removable 3 Piece Container Load in the Gondola and 2 Removable Reels on the Flatcar!
    - Engine Requires six C Cell Batteries (not included)
  - 24 curved & 8 straight plastic track pieces
  - RC Remote Control (requires three AAA batteries-not included)
- Authentic Train Sound & Construction Announcements!
- · Engine has working headlight!