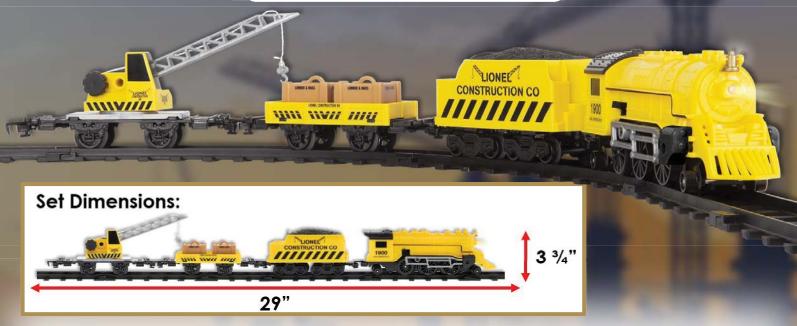

## **Lionel Construction Battery Operated Mini Train Set 712066**

No job is too big or too small for the Construction Railroad! This interactive set is sure to create hours of fun and take you right to the busy construction zone. So get your hard hat ready and climb aboard to get on the job and do some building!

## **30 PIECE SET INCLUDES:**

- Engine & Tender
  - Engine includes a 3 Position Switch: STOP, FWD w/ sound, FWD w/out sound
  - Engine includes working headlight
- Gondola with 2 Removable Crates
- Crane Car
  - · Crane rotates 360 degrees!
- 65" x 41" loop of track
  - 8 curve & 16 straight pieces