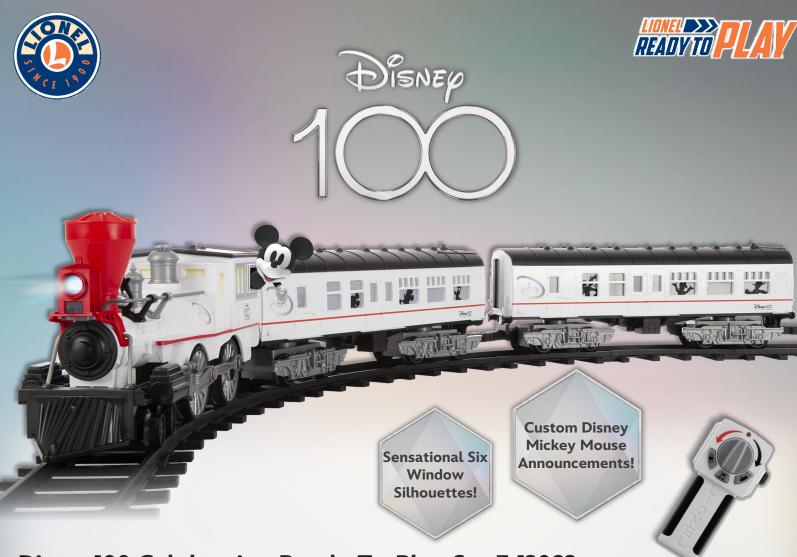

Disney100 Celebration Ready-To-Play Set 7-12092

Join us as we celebrate Disney 100 Years of Wonder with this beautiful Disney100 Celebration Ready-To-Play train set. This fun battery-operated set features window silhouettes of the beloved Sensational Six and is sure to bring hours of fun and imagination to your home. Lionel Trains has a unique and wonderful past with Walt Disney himself. His love of trains knew few boundaries; and we honor and cherish the legacy of all things Disney with the hopes of inspiring future generations to share in Walt's extraordinary creative vision.

## **FEATURES:**

- 36 Piece Set
  - 1 General style locomotive (requires 6 C batteries not included)
  - 2 Passenger coaches with Disney character silhouettes
  - 24 curved track pieces
  - 8 straight track pieces
  - Remote Control (requires 3 AAA batteries-not included)
- Custom Mickey Mouse Announcements & Authentic Train Sounds!
- · Engine has working headlight!