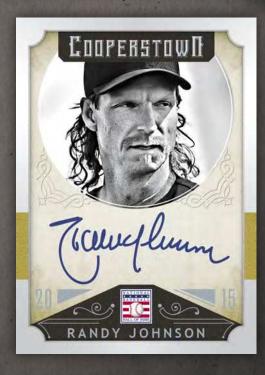

#### HALL OF FAME SIGNATURES

Including Bob Gibson, Carl Yastrzemski, Craig Biggio, Eddie Murray, Frank Robinson, John Smoltz, Johnny Bench, Pedro Martínez, Randy Johnson, Reggie Jackson, Rickey Henderson, Rod Carew & Ryne Sandberg. Look for limited parallels from 49 to 1

# BOX BREAK

2 Autographs, 4 Base/HOF Induction/HOF Chronicles/Parallel Cards, 2 HOF Crown Royale/Parallels, 1 Etched in Cooperstown, 1 HOF Induction, 1 HOF Honors Armed Forces & 1 other

Find autographs of the 2015 Cooperstown Inductees: Craig Biggio, John Smoltz, Pedro Martínez & Randy Johnson.