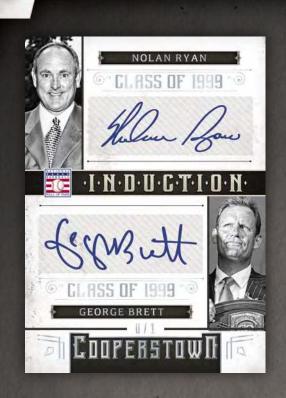

#### HOF INDUCTION DUAL SIGNATURES

Look for some of the most exciting Cooperstown inductees paired together, with autographs.

Boggs/Sandberg, Ripken/Gwynn,
Glavine/Maddux, Martínez/Johnson,
Biggio/Smoltz, Kaline/Snider, Killebrew/Aparicio