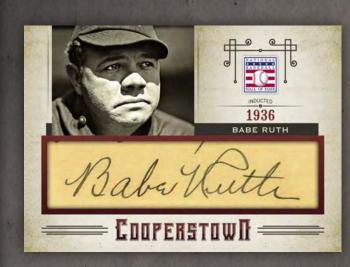

#### HOF CROWN ROYALE

Look for Babe Ruth, Dizzy Dean, Eddie Collins, Frank Chance, Gabby Hartnett, Hack Wilson, Herb Pennock, Honus Wagner, Jackie Robinson, Jimmie Foxx, Joe DiMaggio, Lefty Gomez, Lou Gehrig, Mel Ott, Miller Huggins, Nap Lajoie, Roberto Clemente, Rogers Hornsby, Sam Crawford & Ty Cobb

### HOF CUT SIGNATURES

Including Al Simmons, Arky Vaughn, Babe Ruth, Bill Dickey, Dave Bancroft, Dizzy Dean, Eddie Collins, Frankie Frisch, Gabby Hartnett, Honus Wagner, Jackie Robinson, Jimmie Foxx & Ty Cobb

Look for Cut Signatures of Babe Ruth, Dizzy Dean, Honus Wagner, Jackie Robinson, Jimmie Foxx & Ty Cobb.