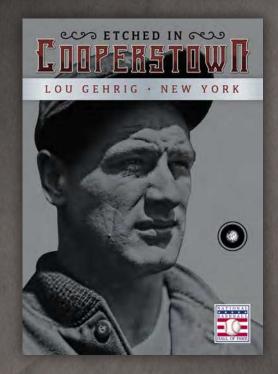

#### HOF INDUCTION SIGNATURES

ETCHED IN COOPERSTOWN · DIAMOND

Including Brooks Robinson, Cal Ripken, Craig Biggio, Eddie Murray, Frank Thomas, George Brett, Greg Maddux, John Smoltz, Johnny Bench, Nolan Ryan, Pedro Martínez, Randy Johnson, Reggie Jackson, Rickey Henderson, Rod Carew & Ryne Sandberg. Look for limited parallels from 49 to 1 Collect Rubies, Sapphires, Emeralds & Diamond Gems of the greatest players of all time including Lou Gehrig