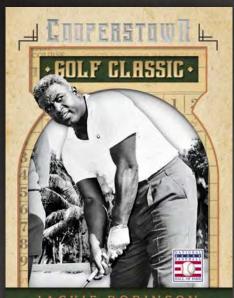

JACKIE ROBINSON

#### HOF GOLF OUTING

A tradition at Cooperstown; the annual Golf Outing. Look for George Brett, Tony Gwynn, Reggie Jackson, Greg Maddux, Eddie Murray, Cal Ripken, Frank Robinson, Jackie Robinson, Ryne Sandberg, Mike Schmidt & Carl Yastrzemski