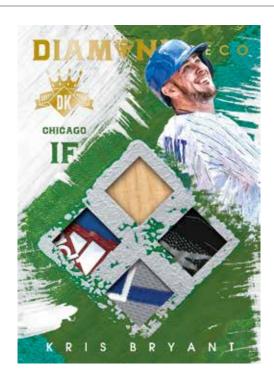

#### **DIAMOND DECO PRIME**

NEW for 2016 is memorabilia insert Diamond Deco, which pairs rookies, veteran and retired players with four unique memorabilia swatches! Look for Prime and Super Prime sequentially numbered to 25 or less!