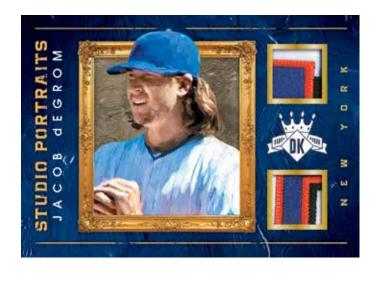

## STUDIO PORTRAITS MATERIALS GOLD

Features portrait shots of veteran stars, paired with two memorabilia swatches! Look for Silver, Gold and Black sequentially numbered to 99 or less! Also look for Brown, Blue,

Green and Black Framed versions sequentially numbered to 15 or less!