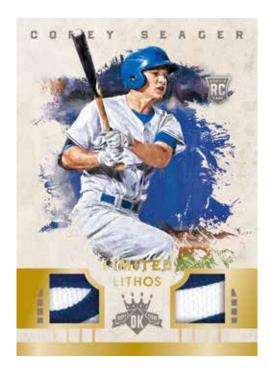

NEW for 2016 is memorabilia insert Limited Lithos, which pairs rookies like Kyle Schwarber, Corey Seager and Miguel Sano with two memorabilia swatches! Look for Silver, Gold and Black sequentially numbered to 99 or less. Also look for Framed Brown, Blue, Green and Black versions sequentially numbered to 49 or less!