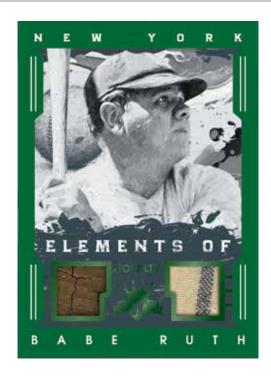

# ELEMENTS OF ROYALTY FRAMED GREEN

NEW for 2016 is Elements of Royalty, which pairs retired greats with two memorabilia swatches!

Look for Brown, Blue, Green and Black Frames sequentially numbered to 49 or less! Also look for unframed Silver, Gold and Black versions sequentially numbered to 99 or less!