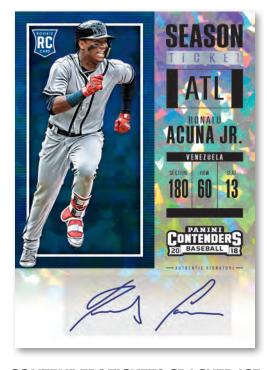

#### **CONTENDERS TICKETS CRACKED ICE**

Contenders Cracked Ice is one of the most recognizable autographs on the market. Find top rookies and parallels like Playoff, Championship and Printing Plate Tickets!