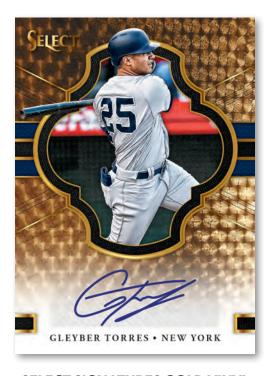

#### **SELECT SIGNATURES GOLD VINYL**

NEW: One of the most popular

Panini brands, Select makes its return to
baseball in 2018 Chronicles!

Also look for a Select base set that
feature 9 parallels!