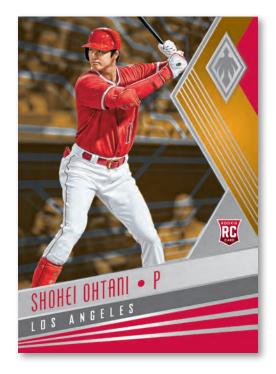

# SPECTRA ROOKIE JERSEY AUTOGRAPHS NEBULA

Spectra Rookie Jersey Autographs are returning for 2018. Find on-card autographs of players like Shohei Ohtani, Miguel Andujar, Rafael Devers, Rhys Hoskins, Amed Rosario and many more!