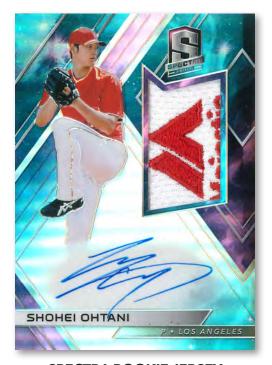

# SPECTRA ROOKIE JERSEY AUTOGRAPHS NEBULA

Spectra Rookie Jersey Autographs are returning for 2018. Find on-card autographs of players like Shohei Ohtani, Miguel Andujar, Rafael Devers, Rhys Hoskins, Amed Rosario and many more!