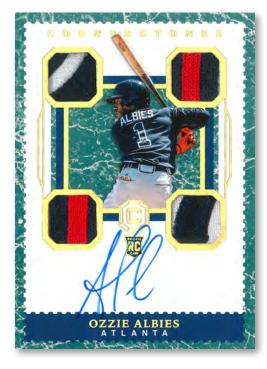

#### **ROOKIE CORNERSTONES MARBLE**

NEW: Rookie Cornerstones features 4 corner swatches and an on-card autograph.

This unique design has 4 parallels #'d/49 or less!