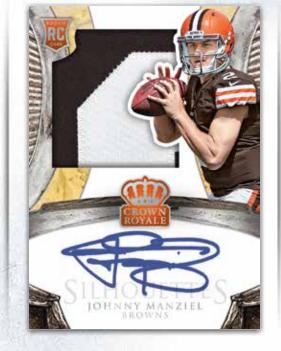

#### **ROOKIE SILHOUETTES AUTO**

On-card autographed Silhouette Rookie Cards, featuring 40 of the top rookies from the 2014 NFL Rookie Premiere Photoshoot.

Includes limited parallels: Gold (#'d/49 or less), Purple (#'d/25 or less), Green (#'d/5), Blue (#'d/1)