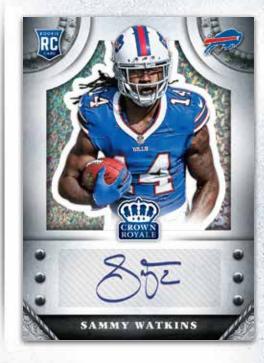

#### **ROOKIE SILHOUETTES AUTO**

On-card autographed Silhouette Rookie Cards, featuring 40 of the top rookies from the 2014 NFL Rookie Premiere Photoshoot.

Includes limited parallels: Gold (#'d/49 or less), Purple (#'d/25 or less), Green (#'d/5), Blue (#'d/1)

#### **ROOKIE SIGNATURES**

Look for the newly re-imagined Rookie Signature autographs, featuring multiple foil variation.

All information is accurate at the time of posting - content is subject to change. Card images are solely for the purpose of design display. Actual images used on cards to be determined. © 2014 Panini America, Inc. Printed in the USA. © 2014 NFL Properties LLC