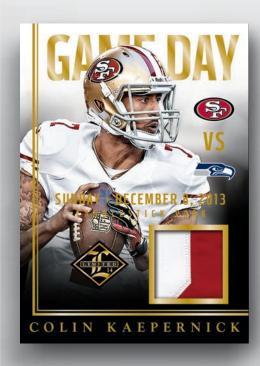

#### **GAME DAY MATERIALS**

Game Day Materials showcases fan favorite players along with jerseys worn during specific games. Each sequentially numbered to 99 or less.