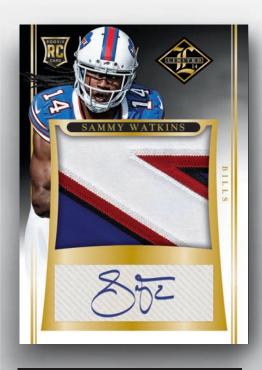

## ROOKIE PRIME AUTOGRAPH

Look for jumbo jersey autographs from the top rookies and players in the league, including Prime and 1-of-1 Tag versions.