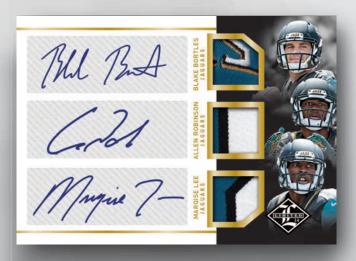

# LIMITED TRIOS AUTOGRAPH TAG

Find all-new Dual, Triple, and Quad autograph and jersey cards.
Get even more limited with Prime and 1-of 1-Tag variations!

PANINI