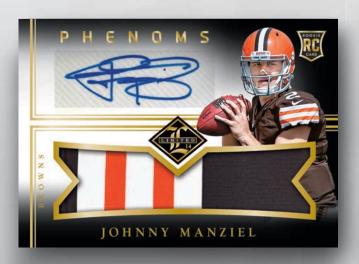

#### **ROOKIE PHENOMS**

Look for the autographed Rookie Phenoms cards of the top NFL rookies containing prime memorabilia swatches. Each sequentially numbered to 299 or less.