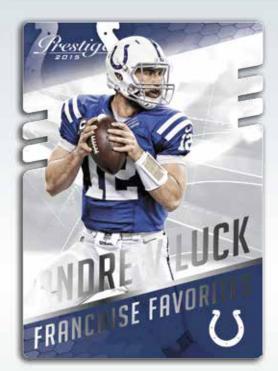

## FRANCHISE FAVORITES

Die-cut acetate inserts that feature multiple stars from the NFL.