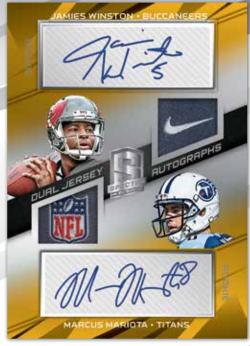

# IMMENSE MATERIALS GOLD LAUNDRY TAG

Look for Rookie Dual
Autograph Jerseys,
including Patch and 1-of-1
Tag parallels!

Find on-card autographs of NFL Legends in the Illustrious Legends set.

Look for Rookie Dual Autograph Jerseys, including Patch and 1-of-1 Tag versions!

Every card in the program is sequentially numbered to 199 or less, including new Neon and Die-Cut parallels numbered to just One!