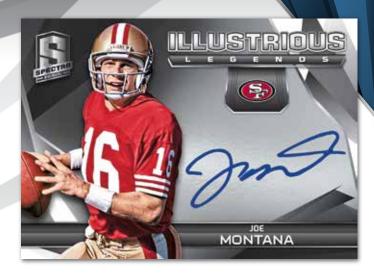

#### ILLUSTRIOUS LEGENDS

Find on-card autographs
of NFL Legends in the Illustrious
Legends set. Each is sequentially
numbered to 99 or less.

Get jumbo memorabilia swatches in the Gigantic Jerseys set along with rare 1-of-1 NFL Shield variations!

Find on-card autographs of NFL Legends in the Illustrious Legends set.

Look for Rookie Dual Autograph Jerseys, including Patch and 1-of-1 Tag versions!

Every card in the program is sequentially numbered to 199 or less, including new Neon and Die-Cut parallels numbered to just One!