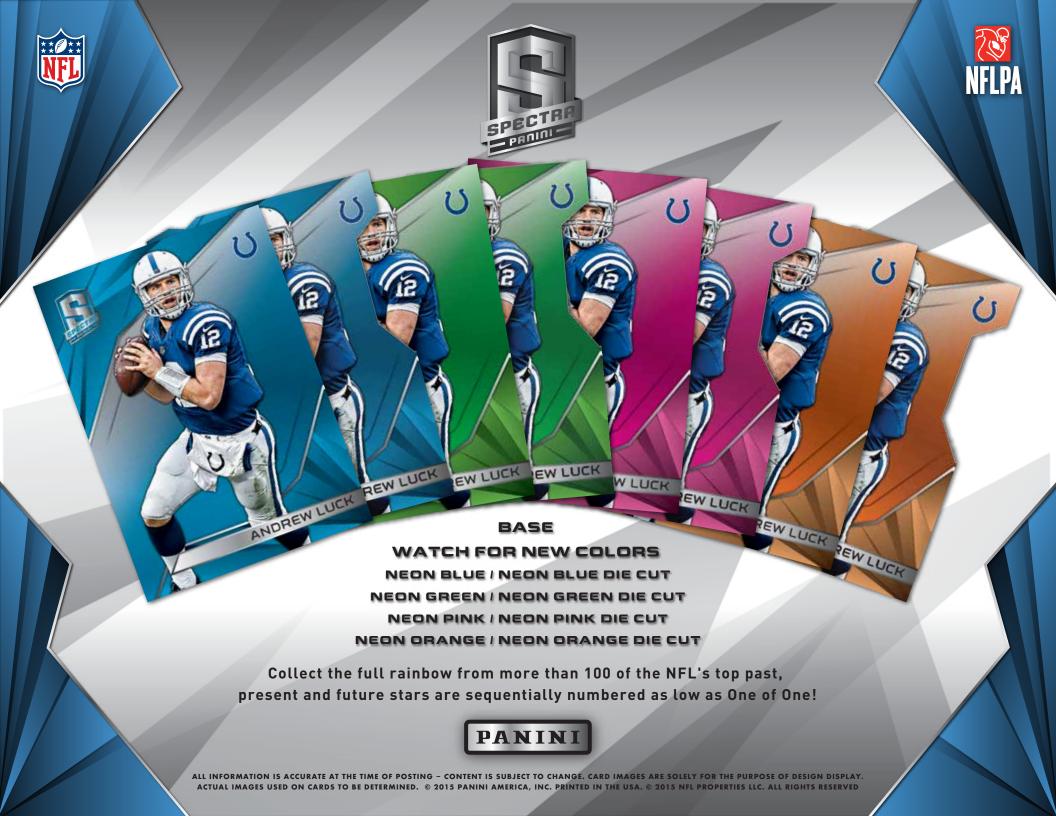

Find on-card autographs of NFL Legends in the Illustrious Legends set.

Look for Rookie Dual Autograph Jerseys, including Patch and 1-of-1 Tag versions!

Every card in the program is sequentially numbered to 199 or less, including new Neon and Die-Cut parallels numbered to just One!