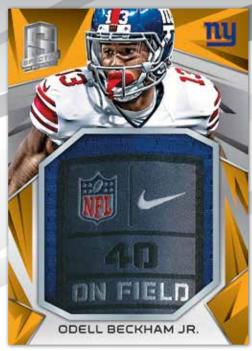

#### VESTED VETERANS

The Vested Veterans set
features autographed
memorabilia of the top
NFL stars. Each is sequentially
numbered to 99 or less.