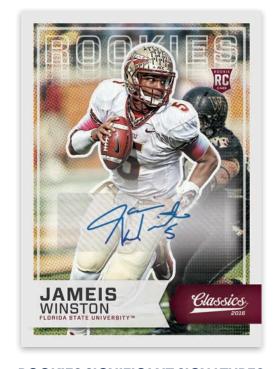

**ROOKIES** 

Classics features a robust 300-card base set with the NFL's top current stars, past performers and future legends!

Look for one Rookie card per pack on average!

**ROOKIES SIGNIFICANT SIGNATURES** 

#### **CLASSIC COMBOS SIGNATURES**

Look for one autograph per box on average, ranging from top incoming rookies to the game's all-time greats!

Also look for buyback autographs falling one per case on average!