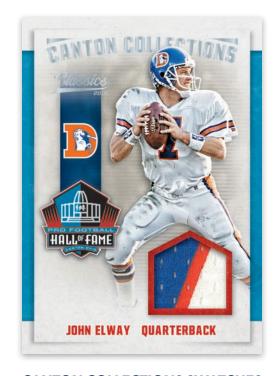

**BASE SIGNIFICANT SIGNATURES** 

**SUNDAY STAR SWATCHES** 

**CANTON COLLECTIONS SWATCHES** 

Find rare Memorabilia inserts that features swatches from veterans and legends of the gridiron!

**CLASSIC MATERIAL** 

## **SELLING POINTS**

- Panini Classics returns to the gridiron with tons of iconic content!
   Look for one autograph per box on a checklist loaded with current and vintage stars!
- Search for one on-card buyback autograph per case, featuring the best and brightest Donruss-branded programs of the past!
- Pull rare Memorabilia cards of the NFL's past and present icons, including Hall of Famers in Canton Collections Swatches!
- Look for rare Classic Combos Signatures that features pairs of football legends, sequentially numbered to 49 or less!
- Classics goes old school with rare parallels!
   Check your base cards for exciting surprises!