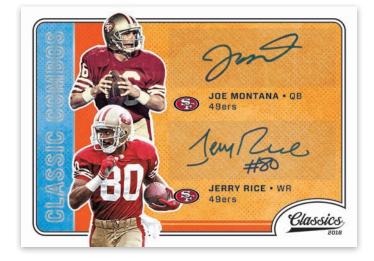

#### **CLASSIC COMBOS SIGNATURES**

Look for one autograph per box on average, ranging from top incoming rookies to the game's all-time greats!

Also look for buyback autographs falling one per case on average!

## **SELLING POINTS**

- Panini Classics returns to the gridiron with tons of iconic content!
   Look for one autograph per box on a checklist loaded with current and vintage stars!
- Search for one on-card buyback autograph per case, featuring the best and brightest Donruss-branded programs of the past!
- Pull rare Memorabilia cards of the NFL's past and present icons, including Hall of Famers in Canton Collections Swatches!
- Look for rare Classic Combos Signatures that features pairs of football legends, sequentially numbered to 49 or less!
- Classics goes old school with rare parallels!
   Check your base cards for exciting surprises!