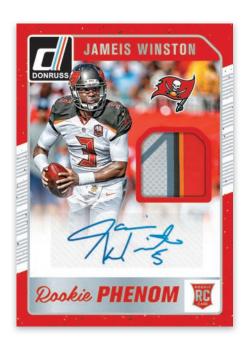

#### **ROOKIE PHENOM**

Chase down Rookie Phenom rookie jersey autograph cards of the 2016 NFL Rookie Class, featuring Carson Wentz, Jared Goff, and Ezekiel Elliott.