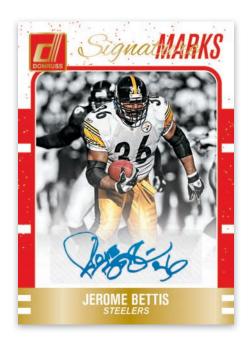

#### **SIGNATURE MARKS**

Collect a variety of autograph inserts including: Enshrined, Super Bowl Signatures, Legends of the Fall, All-Time Gridiron Kings, Gridiron Kings, The Elite Series, Dominators, and The Rookies.