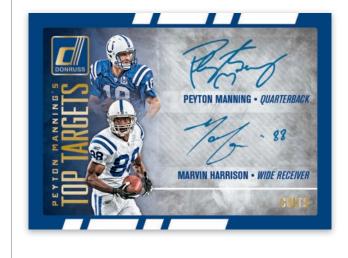

#### **PEYTON MANNING TOP TARGETS**

Chase this Peyton Manning Top Targets sets, featuring his top targets through the years.

Make sure to look for the Peyton Manning Tribute set, featuring top moments throughout Peyton's career.

Both sets include autographed parallels.