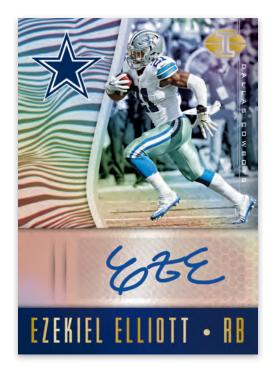

#### **VETERAN SIGNS**

Featuring names like Jameis Winston, Jason Taylor, Ezekiel Elliott and Dak Prescott all Signs point to this set being a hit with collectors!