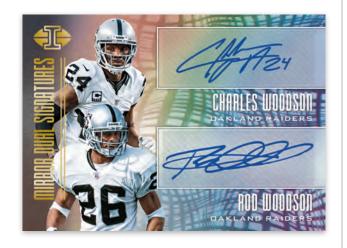

#### **MIRROR DUAL SIGNATURES**

Look for these pairings: Charles and
Rod Woodson, Emmitt Smith &
Ezekiel Elliott, and Richard Sherman &
Earl Thomas III! This dual-signed set blends
retired, veteran, and rookies. Includes Blue,
Red, Green, and Purple parallels.