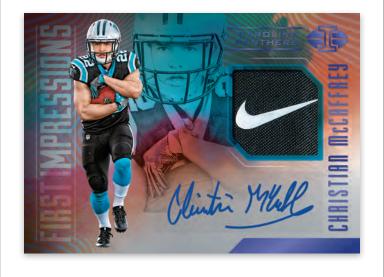

## FIRST IMPRESSIONS MEMORABILIA AUTOGRAPHS PURPLE

2017 NFL Rookies make their
First Impression on Illusions in this RPA.
Includes Blue, Red, Green, and
Purple parallels.