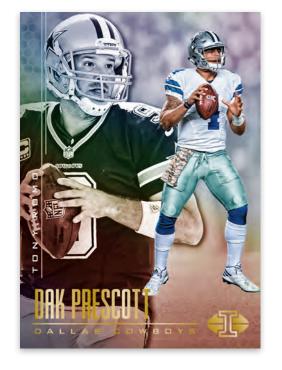

Illusions base set features a current and past player from the same team. Parallels include:

Trophy Collection Blue (#'d/100), Red
(#'d/50), Green (#'d/25), and Purple 1-of-1.

Parallels will only be found in the silver packs.