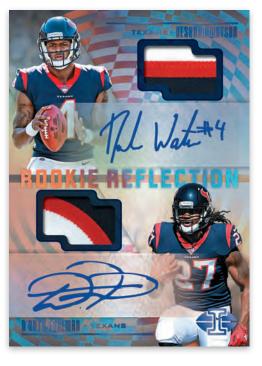

# ROOKIE REFLECTION DUAL PATCH AUTOGRAPHS BLUE

Top 2017 NFL Rookies pair up for Rookie Reflection Dual Patch Autographs. Every card will include prime or super prime material!