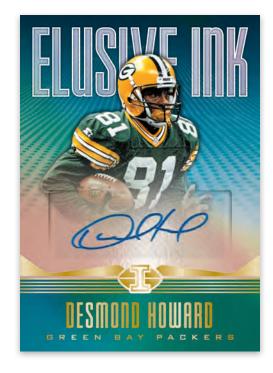

#### **ELUSIVE INK**

This checklist is packed full of autographs from players with little or no certified autographs - with Blue, Red, Green and Purple parallels, sequentially numbered as low one!