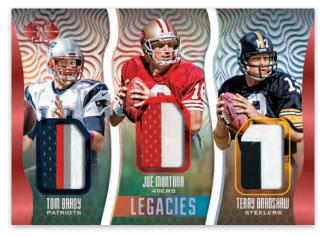

#### **LEGACIES TRIPLE MEMORABILIA RED**

The top past and current players in NFL history are included in Legacies Triple Memorabilia.