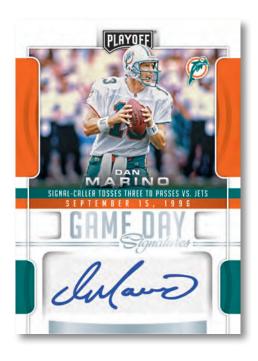

#### **ROOKIES FOURTH DOWN**

Look for the Rookie Kickoff parallel (#'d /299) all the way down to the (#'d 1/1) Touchdown parallel.

**RPS AUTOGRAPHS** 

**GAME DAY SIGNATURES** 