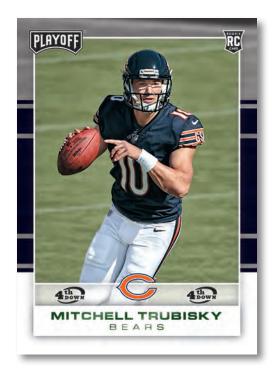

#### **ROOKIES FOURTH DOWN**

Look for the Rookie Kickoff parallel (#'d /299) all the way down to the (#'d 1/1) Touchdown parallel.

**RPS AUTOGRAPHS** 

**GAME DAY SIGNATURES** 