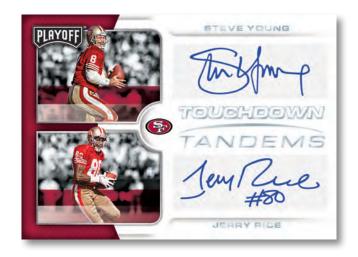

#### **TOUCHDOWN TANDEMS SIGNATURES**

Look for dual autographs of some of the best combinations to ever play in the NFL in Touchdown Tandem Signatures.