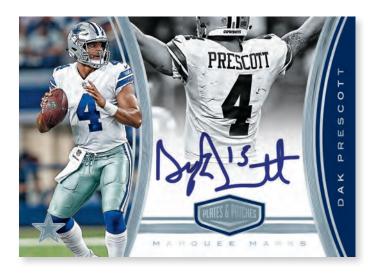

#### **MARQUEE MARKS**

Current and future legends are highlighted in Marquee Marks, where each card features bold on-card autographs (all #'d/50 to less)!