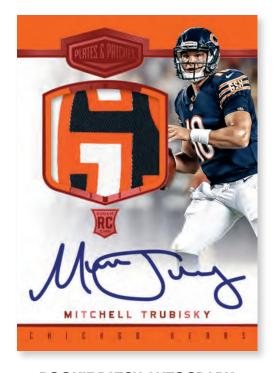

#### **PLATES & PATCHES AUTOGRAPH**

The program's namesake
Plates & Patches features a prime
swatch from the nameplate paired with
a piece of prime memorabilia, look for
autographed versions #'d/25 or less!