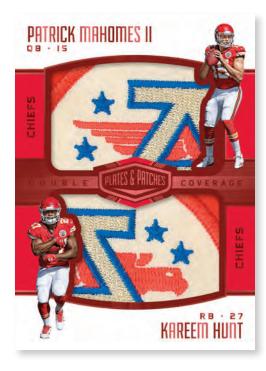

#### **DOUBLE COVERAGE**

Oversize-patch cards of the best up-andcoming talent the NFL has to offer is highlighted in Double Coverage.