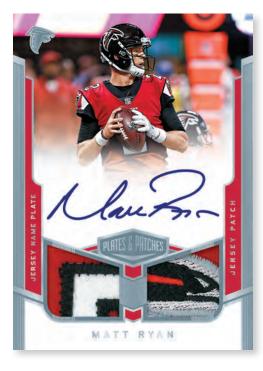

#### **PLATES & PATCHES AUTOGRAPH**

The program's namesake
Plates & Patches features a prime
swatch from the nameplate paired with
a piece of prime memorabilia, look for
autographed versions #'d/25 or less!