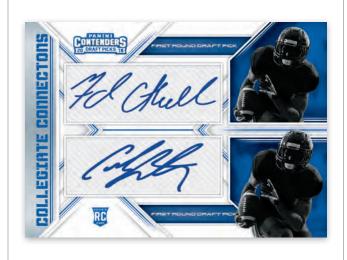

### **COLLEGIATE CONNECTIONS SIGNATURES**

In Collegiate Connections, you'll find dual autos from either 2 top draft prospects or from one prospect and a legend from the same program!