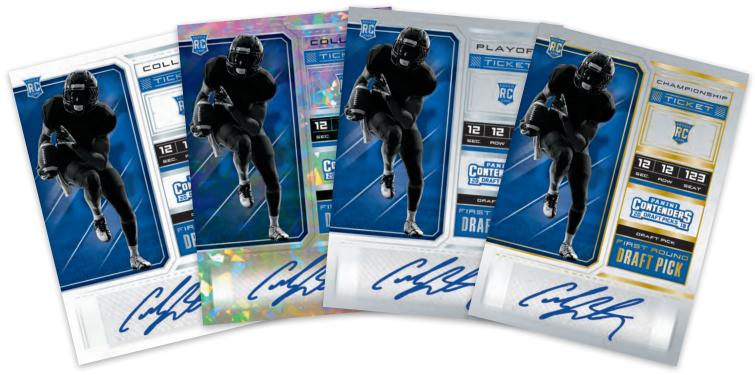

### **COLLEGE TICKET**

In this 150-Card College Ticket Subset, you'll find all of the top draft picks from the 2018 NFL Draft. Look for sequentially numbered parallels like College Bowl Ticket (#'d/99), College Cracked Ice (#'d/23), College Playoff Ticket (#'d/15), College Championship Ticket (#'d 1/1) and Cyan, Magenta, Yellow, and Black printing plate versions (#'d 1/1)