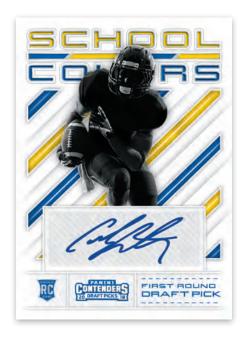

In this 20-card set, look for autographs from top NFL Draft prospects wearing their alumni's colors