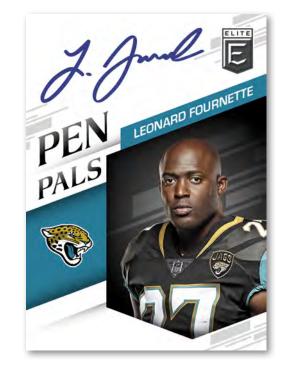

#### **PEN PALS**

Pen Pals features bold on-card autographs of the top rookies from the 2018 NFL Draft with black, blue, green and red ink variations.