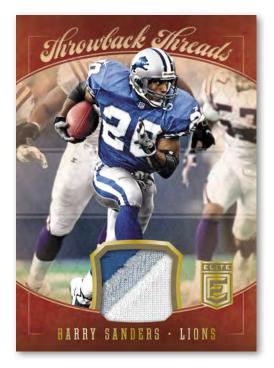

#### THROWBACK THREADS SINGLES PRIME

With a vintage design Throwback Threads is loaded with NFL legends and Hall of Famers, also hunt for prime versions (#'d /15) !