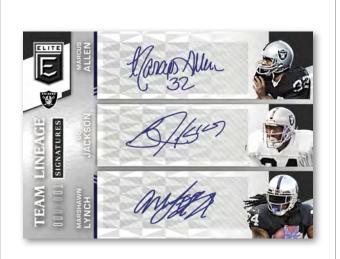

#### **TEAM LINEAGE SIGNATURES**

Team Lineage Signatures shows the progression of greatness for teams throughout the years (max #'d /15)!