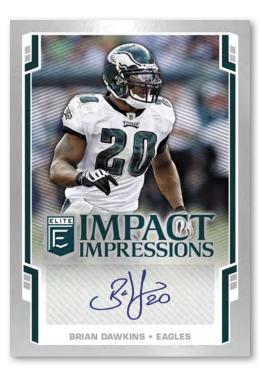

#### **IMPACT IMPRESSIONS**

From first-ballot Hall of Famers to up-and-coming stars Impact Impressions highlights the top defensive players in the NFL (max #'d /99).