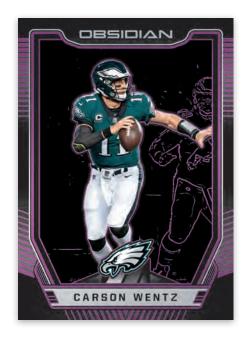

## BASE ELECTRIC ETCH PURPLE

100-card Base set

Base - #'d/100 Base Electric Etch Purple - #'d/75 Base Electric Etch Orange - #'d/50 Base Electric Etch Green - #'d/25 Base Electric Etch Yellow - #'d/10 Base Electric Etch Red - #'d/5 Base Electric Etch White Finite - 1/1

#### **SELLING POINTS**

- Brand New. Obsidian Football takes opti-chrome technology to the next level with Electric Etch parallels!
- Obsidian Football delivers an eruption of sharp, edgy and contemporary designs!
- Rookie Jersey Autographs and Rookie Jersey Ink showcase the historic NFL Rookie Class of 2018 in stunning opti-chrome fashion, all sequentially numbered to 100 or less!
- Find the NFL's most electric current and retired stars in Matrix Material Autographs, Aurora Autographs and Lightning Strike! Find the likes of Tom Brady, Aaron Rodgers, Peyton Manning, Matt Ryan, Carson Wentz, Joe Montana, Ben Roethlisberger and more!
- Sleek die-cut designs come alive in Rookie Eruption, Cutting Edge and Galaxy Gear! Also find the one-per-case insert, Vitreous!