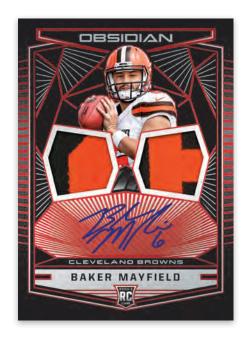

## ROOKIE JERSEY INK ELECTRIC ETCH RED

Rookie Jersey Ink features two jersey pieces and a signature of the leagues top 30 rookies!

Rookie Jersey Ink - #'d/100 Rookie Jersey Ink Electric Etch Orange - #'d/50 Rookie Jersey Ink Electric Etch Green - #'d/25 Rookie Jersey Ink Electric Etch Yellow - #'d/10 Rookie Jersey Ink Electric Etch Red - #'d/5 Rookie Jersey Ink Electric Etch White Finite - 1/1