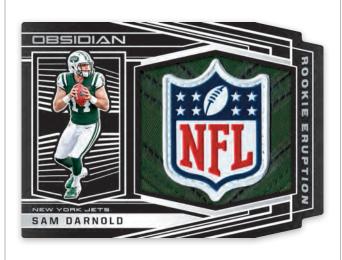

## ROOKIE ERUPTION ELECTRIC ETCH WHITE FINITE

This die-cut jersey insert is overflowing with the hottest rookies from the 2018 Draft Class!

Rookie Eruption - #'d/100 Rookie Eruption Electric Etch Orange - #'d/50 Rookie Eruption Electric Etch Green - #'d/25 Rookie Eruption Electric Etch Yellow - #'d/10 Rookie Eruption Electric Etch Red - #'d/5 Rookie Eruption Electric Etch White Finite - 1/1