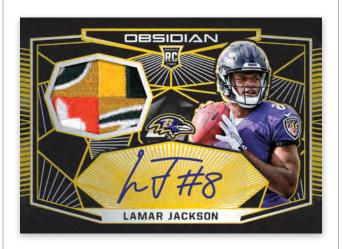

#### ROOKIE JERSEY AUTOGRAPHS ELECTRIC ETCH YELLOW

Sequentially numbered to 100 or less, Rookie Jersey Autographs delivers some volcanic-sized hits!

Rookie Jersey Autos - #'d/100 or less Rookie Jersey Autos Electric Etch Orange - #'d/50 Rookie Jersey Autos Electric Etch Green - #'d/25 Rookie Jersey Autos Electric Etch Yellow - #'d/10 Rookie Jersey Autos Electric Etch Red - #'d/5 Rookie Jersey Autos Electric Etch White Finite - 1/1

#### **SELLING POINTS**

- Brand New. Obsidian Football takes opti-chrome technology to the next level with Electric Etch parallels!
- Obsidian Football delivers an eruption of sharp, edgy and contemporary designs!
- Rookie Jersey Autographs and Rookie Jersey Ink showcase the historic NFL Rookie Class of 2018 in stunning opti-chrome fashion, all sequentially numbered to 100 or less!
- Find the NFL's most electric current and retired stars in Matrix Material Autographs, Aurora Autographs and Lightning Strike! Find the likes of Tom Brady, Aaron Rodgers, Peyton Manning, Matt Ryan, Carson Wentz, Joe Montana, Ben Roethlisberger and more!
- Sleek die-cut designs come alive in Rookie Eruption, Cutting Edge and Galaxy Gear! Also find the one-per-case insert, Vitreous!