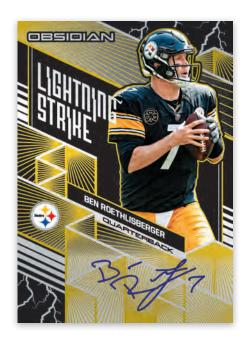

# LIGHTNING STRIKE ELECTRIC ETCH YELLOW

Look for a storm of veteran and retired talent in Lightning Strike.

Lightning Strike - #'d/100 or less Lightning Strike Electric Etch Green - #/25 or less Lightning Strike Electric Etch Yellow - #/10 or less Lightning Strike Electric Etch Red - #/5 or less Lightning Strike Electric Etch White Finite - 1/1