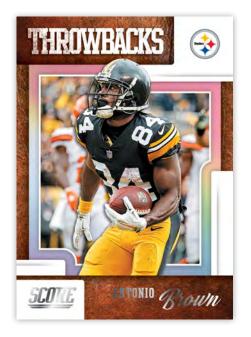

### THROWBACKS

Throwing it back to the past, find current players in old school jerseys with the Throwbacks insert.