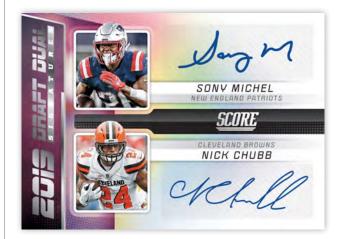

#### **DRAFT DUAL SIGNATURES**

Find rare dual-autograph cards of players taken in the same draft, look for some elite combinations that have taken the NFL by storm.

NFL NFLPA