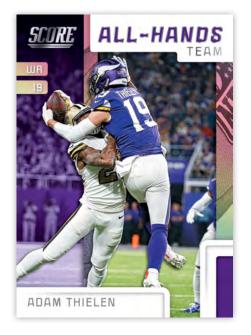

### **ALL HANDS TEAM**

Highlighting some of the most amazing catches in the NFL All-Hands Team uses action photography to showcase some of the best plays of the season.