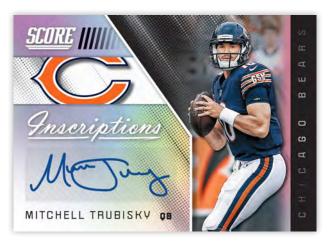

#### **INSCRIPTIONS**

Look for autographs from some of the best current and retired player in the NFL with Inscriptions.