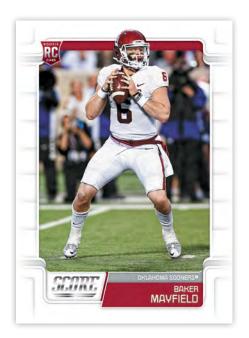

#### ROOKIES

One of the deepest rookie checklists in 2019 look for 110 different rookie cards from all the top player entering the 2019 NFL Draft.