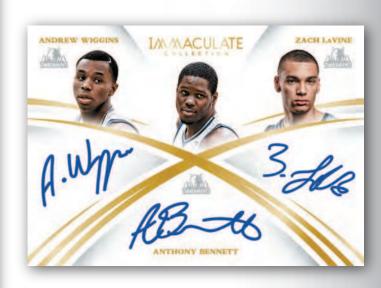

#### TRIO AUTOGRAPHS

DEBUTING IN IMMACULATE THIS
YEAR ARE THE DUAL, TRIO, AND
QUAD-AUTOGRAPH SETS. LOOK FOR
ALL-STAR COMBINATIONS THAT
FEATURE ON-CARD AUTOGRAPHS!

### **BOX BREAK**

**5 AUTOGRAPH OR MEMORABILIA HITS!** 

IMMACULATE BASKETBALL IS BACK AND BETTER THAN EVER! FIND ALL THE JUMBO MEMORABILIA HITS YOU'VE COME TO KNOW AND LOVE!

FOR THE FIRST TIME, IMMACULATE BRINGS YOU DUAL, TRIPLE, & QUAD-SIGNED AUTOGRAPHS!