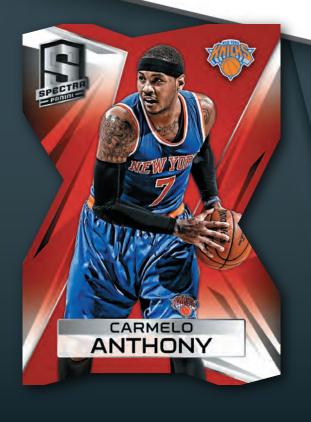

#### SPECTRA RED DIE-CUTS

EVERY CARD IN SPECTRA IS PRINTED ON THICK OPTI-CHROME STOCK WITH STUNNING ETCHES AND COLORS. LOOK FOR THE RED DIE-CUT BASE PARALLEL, SEQUENTIALLY NUMBERED TO 25!

PANINI

2014 - 2015 NBA TRADING CARDS

All of Spectra is printed on thick opti-chrome card stock, including the Red Die-Cut sequentially numbered to 25!

Find the one-per-case Global Icons insert, which celebrates the NBA's international stars that include rookie sensation Andrew Wiggins!