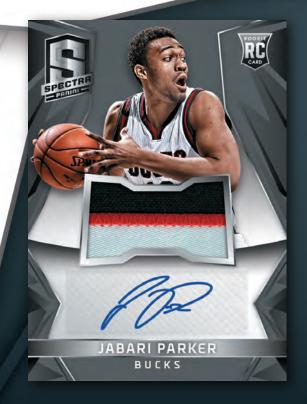

### ROOKIE JERSEY AUTOGRAPHS

EACH BOX OF SPECTRA BASKETBALL DELIVERS ONE ROOKIE JERSEY AUTOGRAPH CARD ON AVERAGE.

LOOK FOR THE RARE BLACK PRIZM VERSIONS!

### **BOX BREAK**

SEVEN AUTOGRAPH OR MEMORABILIA CARDS PER BOX.

Spectra returns with the hottest rookie class in years! Find one Rookie Jersey Autograph per box on average!

Every signature in Spectra is paired with a memorabilia swatch!