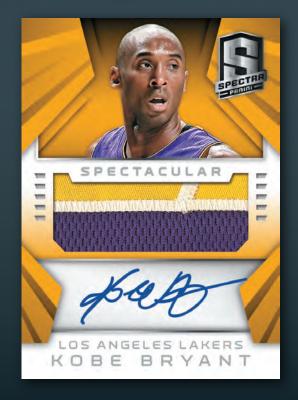

# SPECTACULAR SWATCH SIGNATURES

EVERY AUTOGRAPH CARD HAS A SWATCH! LOOK FOR SPECTACULAR SWATCH SIGNATURES, WHICH FEATURE JUMBO SWATCHES OF MEMORABILIA!

#### SUPERSTAR JERSEY AUTOGRAPHS

FIND THE SUPERSTAR JERSEYS AUTOGRAPHS SET, LOADED WITH STARS OF THE NBA!

### **BOX BREAK**

SEVEN AUTOGRAPH OR MEMORABILIA CARDS PER BOX.

Spectra returns with the hottest rookie class in years! Find one Rookie Jersey Autograph per box on average!

Every signature in Spectra is paired with a memorabilia swatch!