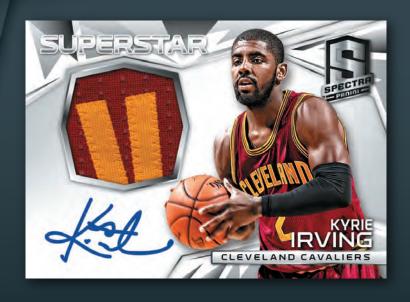

#### SUPERSTAR JERSEY AUTOGRAPHS

FIND THE SUPERSTAR JERSEYS AUTOGRAPHS SET, LOADED WITH STARS OF THE NBA!

### **BOX BREAK**

SEVEN AUTOGRAPH OR MEMORABILIA CARDS PER BOX.

Spectra returns with the hottest rookie class in years! Find one Rookie Jersey Autograph per box on average!

Every signature in Spectra is paired with a memorabilia swatch!