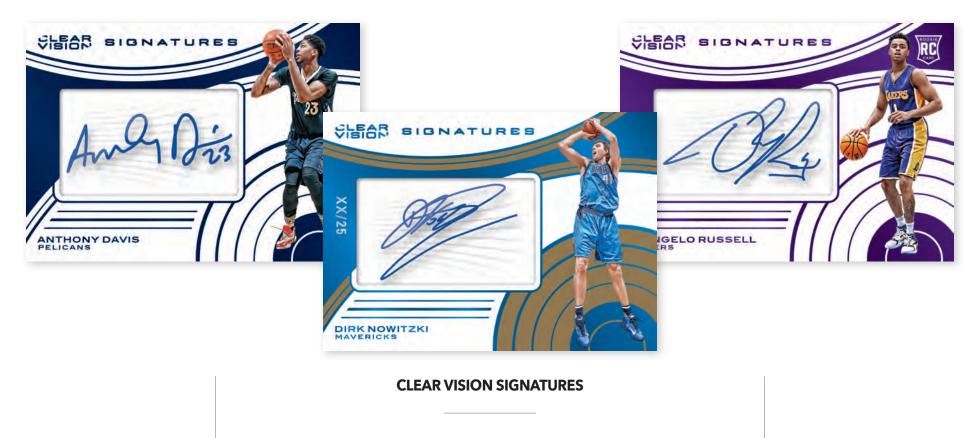

Clear Vision Signatures features autographs of 20 superstars that include Anthony Davis, Dirk Nowitzki, Kevin Durant, Kobe Bryant, Kyrie Irving and Blake Griffin! You can also pull autographs from the first 10 picks of the 2015 NBA Draft!

Look for the Gold parallel sequentially numbered to 25!