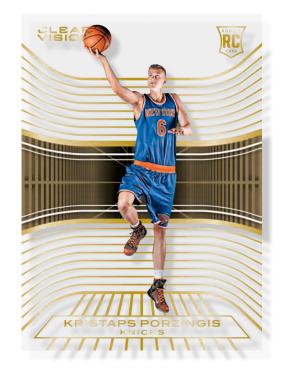

### ROOKIES

One look at the Clear Vision rookie card and it's clear that these will be huge pulls! Every box delivers one rookie on average, with parallels that are sequentially numbered from 149 all the way down to 1!

#### BASE

Clear Vision provides collectors a glimpse at some of the most visually stunning cards in the industry. This collection boasts a 141-card base set that includes more than 30 rookies!