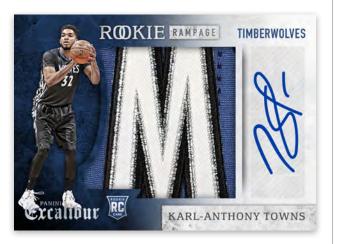

#### ROOKIE RAMPAGE JUMBO JERSEY AUTOGRAPHS

Look for autograph and memorabilia combinations from the 2015-16 NBA rookie class's top players, featuring premium jumbo jersey patches!