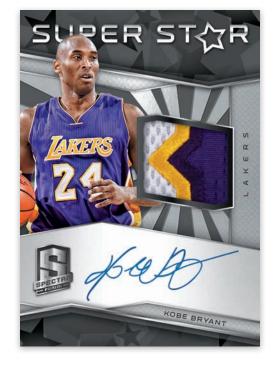

**SUPERSTAR MATERIALS AUTOGRAPHS** 

#### **SPECTACULAR SWATCH SIGNATURES**

**ROOKIE JERSEYS AUTOGRAPHS** 

Every autograph in Spectra is loaded with a piece of Memorabilia that is #'d/149 all the way down to 1-of-1's.