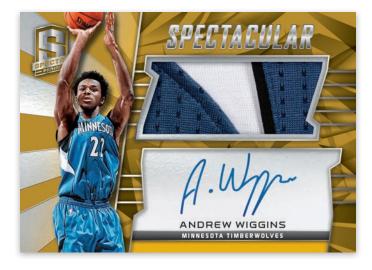

#### **SPECTACULAR SWATCH SIGNATURES**

**ROOKIE JERSEYS AUTOGRAPHS** 

Every autograph in Spectra is loaded with a piece of Memorabilia that is #'d/149 all the way down to 1-of-1's.