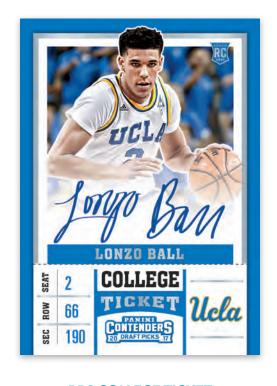

#### **COLLEGE TICKET**

45-card College Ticket subset.
Find all of the top draft picks from the
2017 NBA Draft. College Draft Ticket (#'d/99),
College Playoff Ticket (#'d/15),
College Championship Ticket (#'d 1),
College Cracked Ice Ticket(#'d/23).
Find printing plate versions Cyan, Magenta,
Yellow and Black (#'d/1)!