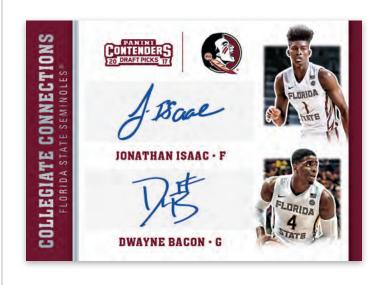

#### **COLLEGIATE CONNECTIONS SIGNATURES**

Sweet combo signatures from former college teammates like Florida State's Jonathan Isaac and Dwayne Bacon!