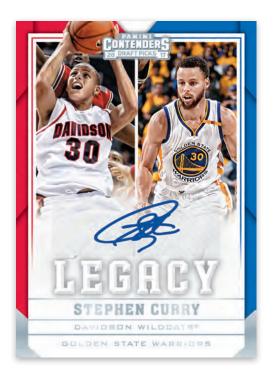

#### **LEGACY SIGNATURES**

Chase rare Legacy Signatures!

## **SELLING POINTS**

- Contenders Draft Picks Basketball, featuring the deepest NBA Draft in a generation, provides the perfect storm for basketball collectors this fall!
- The popular College Tickets subset features autographs from the 2017 NBA Draft and includes sequentially numbered Draft Tickets, Playoff Tickets, Championship Tickets, Cracked Ice Tickets and Printing Plate parallels. On-card autographed RPS CollegeTicket and Variatons make their basketball debut!
- New to the mix this year with an NBA twist is Legacy and Legacy Signatures with college legends in their NBA uniforms!
- Look for three new parallels with three new substrates in Diamond Ticket (#'d/15), Building Blocks Ticket (#'d/10) and Fame Ticket (#'d/5)!
- Each hobby box delivers 6 autographs!