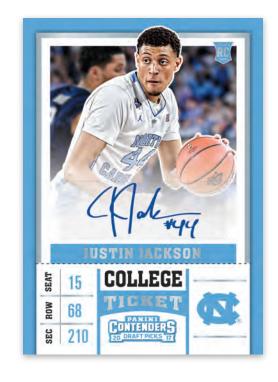

#### **COLLEGE TICKET**

45-card College Ticket subset.
Find all of the top draft picks from the
2017 NBA Draft. College Draft Ticket (#'d/99),
College Playoff Ticket (#'d/15),
College Championship Ticket (#'d 1),
College Cracked Ice Ticket(#'d/23).
Find printing plate versions Cyan, Magenta,
Yellow and Black (#'d/1)!