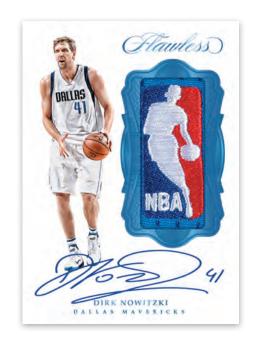

### **LOGOMAN AUTOGRAPHS**

Limited to just one copy each, the logoman is the most coveted piece of the NBA jersey!