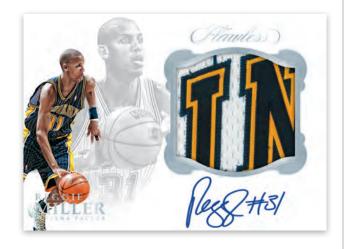

### **STAR SWATCH SIGNATURES**

Showcasing only the top players of yesterday and today, Star Swatch Signatures pairs an oversized patch swatch with an on-card autograph!