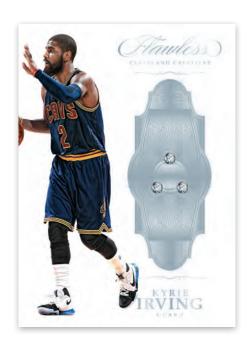

# (Hambess)

**BASE SET** 

**BASE SET DOUBLE DIAMOND** 

All Flawless parallel sets have been upgraded to diamonds!

Look for base Single Diamond #'d/25, Double Diamond
#'d/10, Triple Diamond #'d/5, and Platinum Diamond #'d/1.

Every box contains at least one encased diamond card!

**BASE SET TRIPLE DIAMOND** 