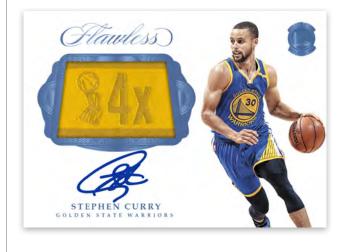

### **TRIPLE DOUBLE**

In the spirit of the triple-double, find the player, three prime memorabilia swatches, and three diamonds. Look for jumbo diamonds on the Platinum version!