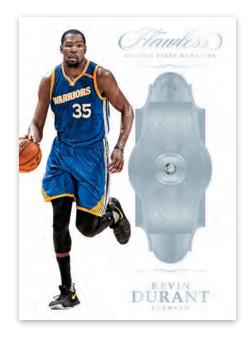

# (Hambess)

**BASE SET** 

**BASE SET DOUBLE DIAMOND** 

All Flawless parallel sets have been upgraded to diamonds!

Look for base Single Diamond #'d/25, Double Diamond
#'d/10, Triple Diamond #'d/5, and Platinum Diamond #'d/1.

Every box contains at least one encased diamond card!

**BASE SET TRIPLE DIAMOND** 