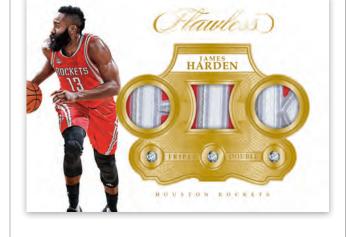

### **TRIPLE DOUBLE**

In the spirit of the triple-double, find the player, three prime memorabilia swatches, and three diamonds. Look for jumbo diamonds on the Platinum version!