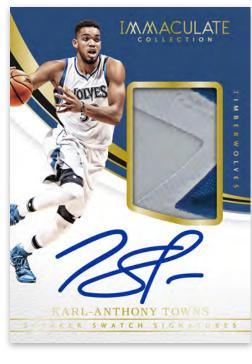

### **SNEAKER SWATCH SIGNATURES**

Find a list that pairs players like Shaquille O'Neal, John Stockton, and Karl Malone with the rubber and leather that kept their tires on the road!