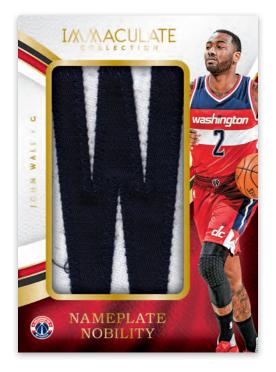

### **NAMEPLATE NOBILITY**

Looking for a chase? Each player features one unique card for every letter on his nameplate!