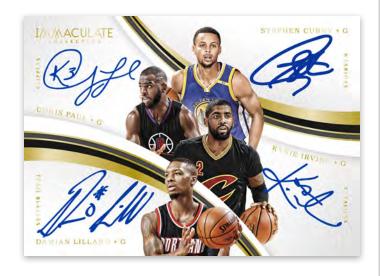

### **QUAD AUTOGRAPHS**

Quad Autographs showcase player combinations from the same team, draft class, country, and more!