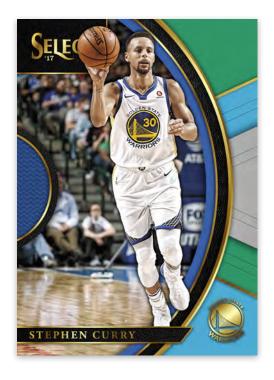

SELECT BASKETBALL 2017-18 NBA TRADING CARDS

BASE SET CONCOURSE TRI-COLOR PRIZMS

BASE SET PREMIER LEVEL TIE-DYE PRIZMS

BASE SET COURTSIDE ZEBRA PRIZMS

Collect the three-tier base set for Select and some of the most unique Prizm Parallel designs of the year!

## **SELLING POINTS**

- Select delivers a three-tier base set divided up into 100 Concourse, 100 Premier Level (10 per box), and 100 Courtside (two per box)!
- Look for unique Base, Premier Level, and Courtside Prizm Parallels including Tie-Dye (#'d/25), Gold (#'d/10), Green (#'d/5), Black (#'d/1), and the debut of ultra rare Zebra Prizms!
- Rookie Jersey Autographs showcase the 2017 NBA Draft Class!
   Find Prime versions in the following Prizm Parallels: Tie-Dye (#'d/25),
   Gold (#'d/10), and Black (one-of-one)!
- Select features on-card autographs in the following sets:
   Signatures, In Flight Signatures, and Rookie Signatures!
- Select delivers eye-catching inserts in Slash and Dash, Phenomenon,
   All-World, Sparks and more!