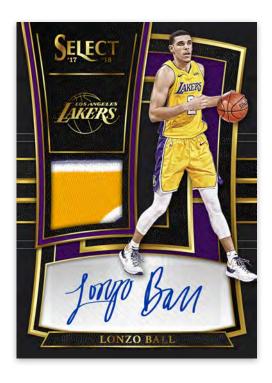

**ALL-WORLD** 

ROOKIE JERSEY AUTOGRAPHS BLACK

Rookie Jersey Autographs are back in Select!

Also look for the highly colorful and incredibly designed

Sparks, Phenomenon, All-World inserts and more!

**PHENOMENON** 

## **SELLING POINTS**

- Select delivers a three-tier base set divided up into 100 Concourse, 100 Premier Level (10 per box), and 100 Courtside (two per box)!
- Look for unique Base, Premier Level, and Courtside Prizm Parallels including Tie-Dye (#'d/25), Gold (#'d/10), Green (#'d/5), Black (#'d/1), and the debut of ultra rare Zebra Prizms!
- Rookie Jersey Autographs showcase the 2017 NBA Draft Class!
   Find Prime versions in the following Prizm Parallels: Tie-Dye (#'d/25),
   Gold (#'d/10), and Black (one-of-one)!
- Select features on-card autographs in the following sets:
   Signatures, In Flight Signatures, and Rookie Signatures!
- Select delivers eye-catching inserts in Slash and Dash, Phenomenon,
   All-World, Sparks and more!