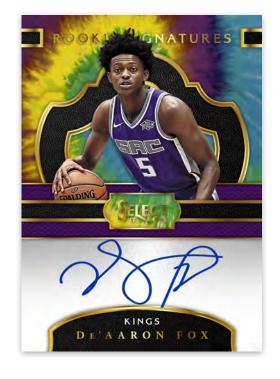

SELECT BASKETBALL

ROOKIE SIGNATURES TIE-DYE PRIZMS

**IN FLIGHT SIGNATURES** 

SIGNATURES
NEON GREEN PRIZMS

Every on-card autograph set in Select features multiple tiers to collect, including Tie-Dye Prizms (#'d/25), Gold Prizms (#'d/10), and Black Prizms (one-of-one)!