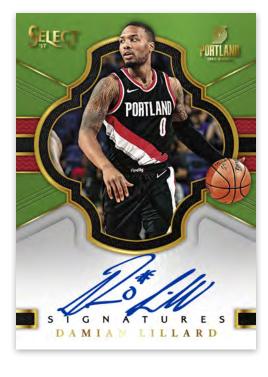

## **SELLING POINTS**

- Select delivers a three-tier base set divided up into 100 Concourse, 100 Premier Level (10 per box), and 100 Courtside (two per box)!
- Look for unique Base, Premier Level, and Courtside Prizm Parallels including Tie-Dye (#'d/25), Gold (#'d/10), Green (#'d/5), Black (#'d/1), and the debut of ultra rare Zebra Prizms!
- Rookie Jersey Autographs showcase the 2017 NBA Draft Class!
   Find Prime versions in the following Prizm Parallels: Tie-Dye (#'d/25),
   Gold (#'d/10), and Black (one-of-one)!
- Select features on-card autographs in the following sets:
   Signatures, In Flight Signatures, and Rookie Signatures!
- Select delivers eye-catching inserts in Slash and Dash, Phenomenon,
   All-World, Sparks and more!