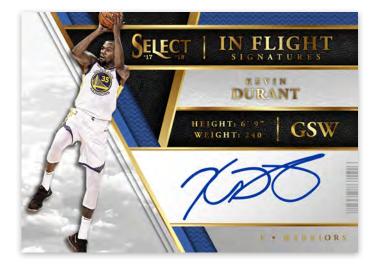

SELECT BASKETBALL

ROOKIE SIGNATURES TIE-DYE PRIZMS

**IN FLIGHT SIGNATURES** 

SIGNATURES
NEON GREEN PRIZMS

Every on-card autograph set in Select features multiple tiers to collect, including Tie-Dye Prizms (#'d/25), Gold Prizms (#'d/10), and Black Prizms (one-of-one)!