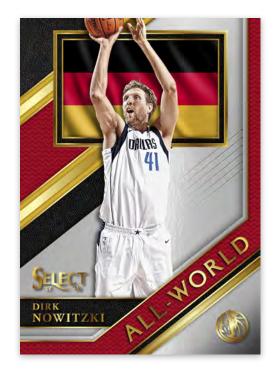

**ALL-WORLD** 

ROOKIE JERSEY AUTOGRAPHS BLACK

Rookie Jersey Autographs are back in Select!

Also look for the highly colorful and incredibly designed

Sparks, Phenomenon, All-World inserts and more!

**PHENOMENON** 