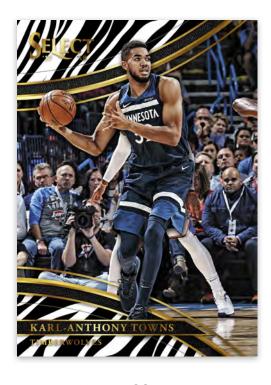

SELECT BASKETBALL 2017-18 NBA TRADING CARDS

BASE SET CONCOURSE TRI-COLOR PRIZMS

BASE SET PREMIER LEVEL TIE-DYE PRIZMS

BASE SET COURTSIDE ZEBRA PRIZMS

Collect the three-tier base set for Select and some of the most unique Prizm Parallel designs of the year!

## **SELLING POINTS**

- Select delivers a three-tier base set divided up into 100 Concourse, 100 Premier Level (10 per box), and 100 Courtside (two per box)!
- Look for unique Base, Premier Level, and Courtside Prizm Parallels including Tie-Dye (#'d/25), Gold (#'d/10), Green (#'d/5), Black (#'d/1), and the debut of ultra rare Zebra Prizms!
- Rookie Jersey Autographs showcase the 2017 NBA Draft Class!
   Find Prime versions in the following Prizm Parallels: Tie-Dye (#'d/25),
   Gold (#'d/10), and Black (one-of-one)!
- Select features on-card autographs in the following sets:
   Signatures, In Flight Signatures, and Rookie Signatures!
- Select delivers eye-catching inserts in Slash and Dash, Phenomenon,
   All-World, Sparks and more!