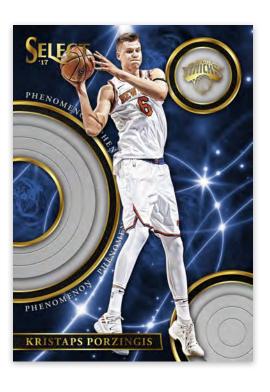

**ALL-WORLD** 

ROOKIE JERSEY AUTOGRAPHS BLACK

Rookie Jersey Autographs are back in Select!

Also look for the highly colorful and incredibly designed

Sparks, Phenomenon, All-World inserts and more!

**PHENOMENON** 

## **SELLING POINTS**

- Select delivers a three-tier base set divided up into 100 Concourse, 100 Premier Level (10 per box), and 100 Courtside (two per box)!
- Look for unique Base, Premier Level, and Courtside Prizm Parallels including Tie-Dye (#'d/25), Gold (#'d/10), Green (#'d/5), Black (#'d/1), and the debut of ultra rare Zebra Prizms!
- Rookie Jersey Autographs showcase the 2017 NBA Draft Class!
   Find Prime versions in the following Prizm Parallels: Tie-Dye (#'d/25),
   Gold (#'d/10), and Black (one-of-one)!
- Select features on-card autographs in the following sets:
   Signatures, In Flight Signatures, and Rookie Signatures!
- Select delivers eye-catching inserts in Slash and Dash, Phenomenon,
   All-World, Sparks and more!