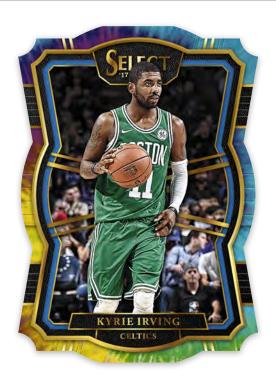

SELECT BASKETBALL 2017-18 NBA TRADING CARDS

BASE SET CONCOURSE TRI-COLOR PRIZMS

BASE SET PREMIER LEVEL TIE-DYE PRIZMS

BASE SET COURTSIDE ZEBRA PRIZMS

Collect the three-tier base set for Select and some of the most unique Prizm Parallel designs of the year!

## **SELLING POINTS**

- Select delivers a three-tier base set divided up into 100 Concourse, 100 Premier Level (10 per box), and 100 Courtside (two per box)!
- Look for unique Base, Premier Level, and Courtside Prizm Parallels including Tie-Dye (#'d/25), Gold (#'d/10), Green (#'d/5), Black (#'d/1), and the debut of ultra rare Zebra Prizms!
- Rookie Jersey Autographs showcase the 2017 NBA Draft Class!
   Find Prime versions in the following Prizm Parallels: Tie-Dye (#'d/25),
   Gold (#'d/10), and Black (one-of-one)!
- Select features on-card autographs in the following sets:
   Signatures, In Flight Signatures, and Rookie Signatures!
- Select delivers eye-catching inserts in Slash and Dash, Phenomenon,
   All-World, Sparks and more!