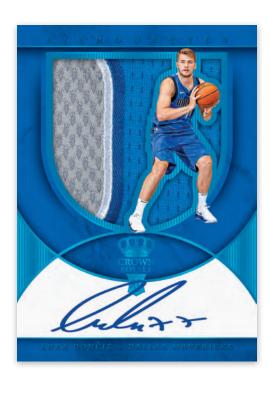

**SILHOUETTES PRIME** 

**ROOKIE SILHOUETTES SUPER PRIME** 

Look for stunning Silhouettes and Rookie Silhouettes that feature an on-card autographs and a massive memorabilia swatch!

## **SELLING POINTS**

- Pull iconic Silhouettes and Rookie Silhouettes that feature the NBA's top rookies, stars and legends! Find rare prime parallels (#'d/25 or less)!
- Look for a robust base set with the classic Crown Royale die-cut design!
  Pull Crystal parallels (#'d as low as 1-of-1)!
- Pull Rookie Jersey Autographs from the stars of the 2018 NBA Draft Class with prime and super prime parallels!
- New in 2018-19: Hunt down the stunning, ultra-rare Kaboom! cards!
- Chase a myriad of die-cut inserts, including Panini's Choice,
  Mamba's Choice and Rookie Royalty!