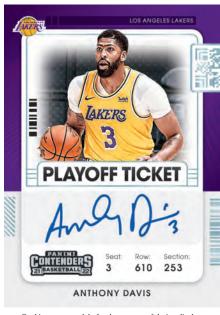

## VETERAN SEASON TICKET PLAYOFF TICKET

Find on-card autographs of some of the top superstars and legends of the games in Veteran Season Ticket and various parallels!

Card images are solely for the purpose of design display.