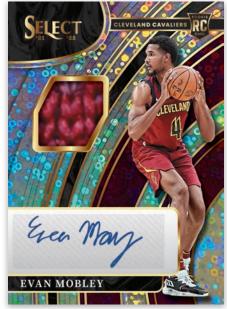

#### **ROOKIE JERSEY AUTOGRAPHS DISCO**

Н2

ROOKIE JERSEY AUTOGRAPHS DISCO

#### **ROOKIE JERSEY AUTOGRAPHS DISCO**

Collect the top rookies from the 2021 NBA Draft in Rookie Jersey Autographs in H2 exclusive parallels Disco Prizm, Gold Disco Prizm (#'d/10), and Black Disco one of ones!

# **SELLING POINTS**

- Continuing the celebration of the 75th season of the NBA, Select basketball returns with its opti-chrome technology and a variety of parallels and rookie autograph memorabilia cards to chase for every type of collector.
- Collect all three tiers of the base set which include Base Concourse, Base Premier Level, and Base Courtside.
- Find 6 Prizms in each Hobby H2 box including H2 exclusive Disco Prizm, Red Disco Prizm (#'d/49), Blue Disco Prizm (#'d/25), Gold Disco Prizm (#'d/10), Green Disco Prizm (#'d/5), and Black Disco Prizm one of one!
- Search for randomly inserted Rookie Jersey Autographs of the top rookies such as Cade Cunningham, Jalen Green, Evan Mobley, and many more!