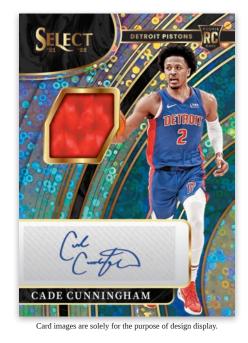

#### **ROOKIE JERSEY AUTOGRAPHS DISCO**

Н2

ROOKIE JERSEY AUTOGRAPHS DISCO

#### **ROOKIE JERSEY AUTOGRAPHS DISCO**

Collect the top rookies from the 2021 NBA Draft in Rookie Jersey Autographs in H2 exclusive parallels Disco Prizm, Gold Disco Prizm (#'d/10), and Black Disco one of ones!

# **SELLING POINTS**

- Continuing the celebration of the 75th season of the NBA, Select basketball returns with its opti-chrome technology and a variety of parallels and rookie autograph memorabilia cards to chase for every type of collector.
- Collect all three tiers of the base set which include Base Concourse, Base Premier Level, and Base Courtside.
- Find 6 Prizms in each Hobby H2 box including H2 exclusive Disco Prizm, Red Disco Prizm (#'d/49), Blue Disco Prizm (#'d/25), Gold Disco Prizm (#'d/10), Green Disco Prizm (#'d/5), and Black Disco Prizm one of one!
- Search for randomly inserted Rookie Jersey Autographs of the top rookies such as Cade Cunningham, Jalen Green, Evan Mobley, and many more!