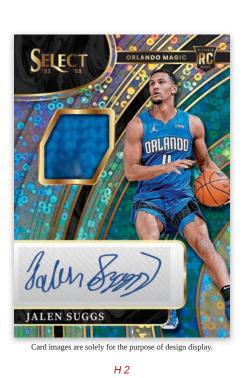

#### **ROOKIE JERSEY AUTOGRAPHS DISCO**

Н2

ROOKIE JERSEY AUTOGRAPHS DISCO

#### **ROOKIE JERSEY AUTOGRAPHS DISCO**

Collect the top rookies from the 2021 NBA Draft in Rookie Jersey Autographs in H2 exclusive parallels Disco Prizm, Gold Disco Prizm (#'d/10), and Black Disco one of ones!

# **SELLING POINTS**

- Continuing the celebration of the 75th season of the NBA, Select basketball returns with its opti-chrome technology and a variety of parallels and rookie autograph memorabilia cards to chase for every type of collector.
- Collect all three tiers of the base set which include Base Concourse, Base Premier Level, and Base Courtside.
- Find 6 Prizms in each Hobby H2 box including H2 exclusive Disco Prizm, Red Disco Prizm (#'d/49), Blue Disco Prizm (#'d/25), Gold Disco Prizm (#'d/10), Green Disco Prizm (#'d/5), and Black Disco Prizm one of one!
- Search for randomly inserted Rookie Jersey Autographs of the top rookies such as Cade Cunningham, Jalen Green, Evan Mobley, and many more!