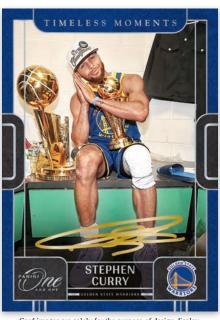

#### **TIMELESS MOMENTS AUTOGRAPHS VERTICAL**

#### **ROOKIE AUTOGRAPHS RED**

Each Box includes one on-card Autograph! Search for RPAs, superstar and legendary Autographs, or the highly popular Timeless Moments Autographs!

Card images are solely for the purpose of design display.