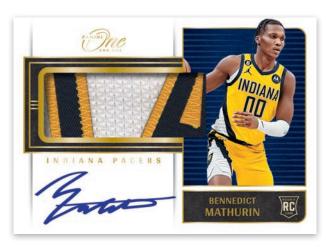

#### **ROOKIE JERSEY AUTOGRAPHS BLUE**

#### **ROOKIE JUMBO JERSEY AUTOGRAPHS GOLD**

Search for the new Rookie Jumbo Jersey Autographs, Jumbo Jersey Autographs, and Team Titans Signatures sets!

## **SELLING POINTS**

- One and One returns in which collectors can find 1 Autograph and 1 Base, Parallel, or Insert card per box, on average! Each card is slabbed in a one-touch case.
- Search for on-card Rookie Patch Autographs of the top rookies featuring different levels of memorabilia! Find the new randomly inserted Rookie Jumbo Jersey Autograph set!
- Find veteran and legend on-card Autographs including the highly sought after Timeless Moments Autographs cards featuring some of the top moments in NBA history! Search for the new Jumbo Jersey Autographs and Team Titans Signatures sets!
- One of the most popular Inserts of the year, Downtown, can be found randomly inserted in boxes featuring the top NBA Players in the league today!
- Base parallels include Base Blue (#'d/40), Purple (#'d/25), Red (#'d/15), Gold (#'d/10), Green (#'d/5), and Black one-of-one!